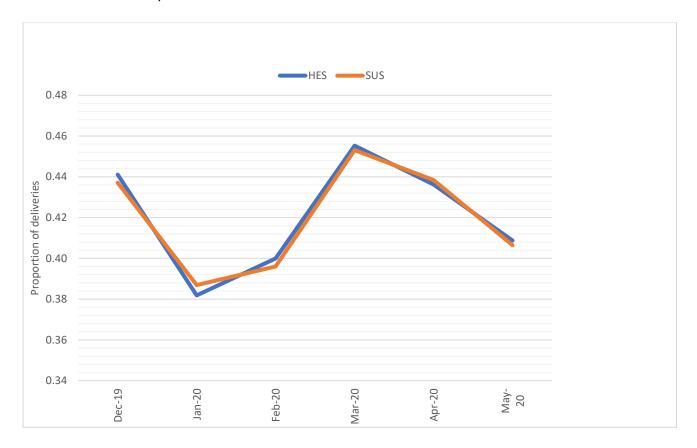

**eFigure.** A Comparison of Delivery Rates With a Recorded Stillbirth in England in HES and SUS, December 2019 to May 2020

This supplementary material has been provided by the authors to give readers additional information about their work.

**eFigure.** A Comparison of Delivery Rates With a Recorded Stillbirth in England in HES and SUS, December 2019 to May 2020

Sources: Hospital Episode Statistics (HES), NHS Digital. Hospital Episode Statistics (HES) Copyright © 2020 ,re-used with the permission of NHS Digital. All rights reserved (Provisional Data).

Secondary Uses Service (SUS), NHS Digital. Copyright © 2020, Re-used with the permission of NHS Digital. All rights reserved.

Subnational figures have been rounded to the nearest 5, percentages calculated using rounded counts