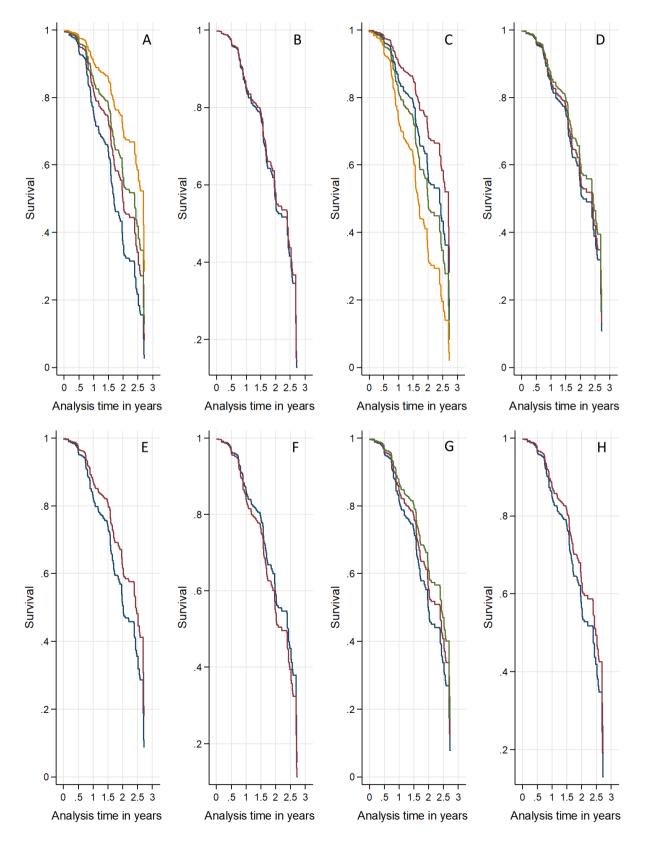

## Additional file 1

Figure: adjusted survival curves for determinants of physical survival from cox regression

Legend **A**: high net care attitude and SBC exposure, blue: never-never, red: never-once+, green onceany, yellow: twice+-twice+; **B**: LLIN type, blue: polyester 100 denier, red: polyethylene150 denier; **C**: country: yellow: DRC, green: Zanzibar, blue Mozambique, red: Nigeria; **D**:wealth tertiles, blue: lowest, red: middle, green highest; **E**: folding net when hanging, blue: never, red: sometimes or always; **F**: cooking in sleeping room, blue: never, red: sometimes or always; **G**: net user: blue: children only, red: child and adult, green: adult only; **H**: gender of head of household: blue: male, red: female.