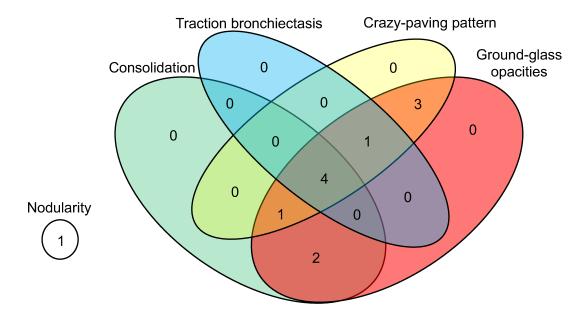

## Supplemental Figure 1: Depiction of Infiltrate Type and Laterality of ICI-Pneumonitis upon Diagnostic Chest CT Scan

| Treatment group                       | IVIG | Infliximab | Combination |
|---------------------------------------|------|------------|-------------|
| CIP radiological characteristics      |      |            |             |
| Consolidation                         |      |            |             |
| with GGOs                             | 1    | 0          | 1           |
| with GGOs + crazy-paving pattern      | 0    | 1          | 0           |
| with GGOs + traction                  |      |            |             |
| bronchiectasis + crazy-paving pattern | 4    | 0          | 0           |
| GGOs                                  |      |            |             |
| with crazy-paving pattern             | 1    | 1          | 1           |
| with crazy-paving pattern +           |      |            |             |
| traction bronchiectasis               | 0    | 0          | 1           |
| Nodularity alone                      | 1    | 0          | 0           |
| Laterality                            |      |            |             |
| Unilateral                            | 2    | 1          | 0           |
| Bilateral                             | 5    | 1          | 3           |