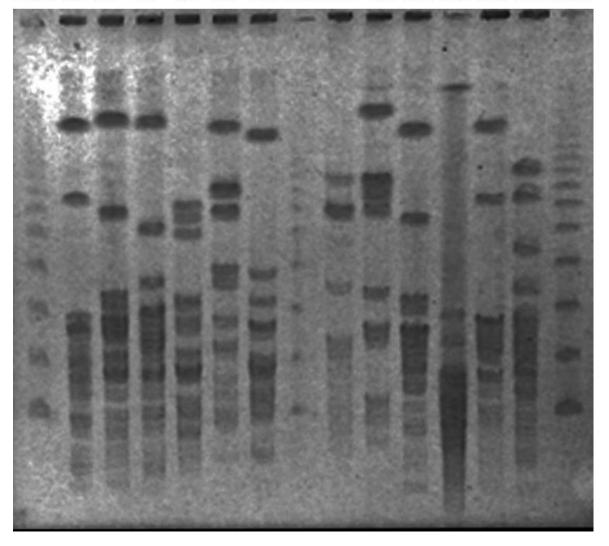

Ladder: lamda ( $\lambda$ ) ladder (CHEF DNA size standard; catalog no. 170-3635; Bio-Rad)

ladder Q61 Q62 X Q68 Q71 Q81ladder Q82 Q83 Q84 Q85 Q86 Q87 ladder

Ladder: lamda ( $\lambda$ ) ladder (CHEF DNA size standard; catalog no. 170-3635; Bio-Rad)