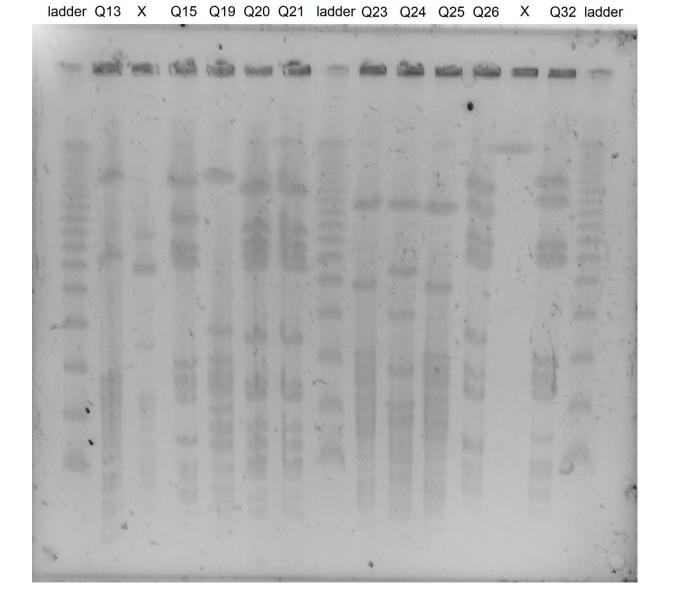

Ladder: lamda ( $\lambda$ ) ladder (CHEF DNA size standard; catalog no. 170-3635; Bio-Rad)

Ladder: lamda ( $\lambda$ ) ladder (CHEF DNA size standard; catalog no. 170-3635; Bio-Rad)

Ladder: lamda ( $\lambda$ ) ladder (CHEF DNA size standard; catalog no. 170-3635; Bio-Rad)