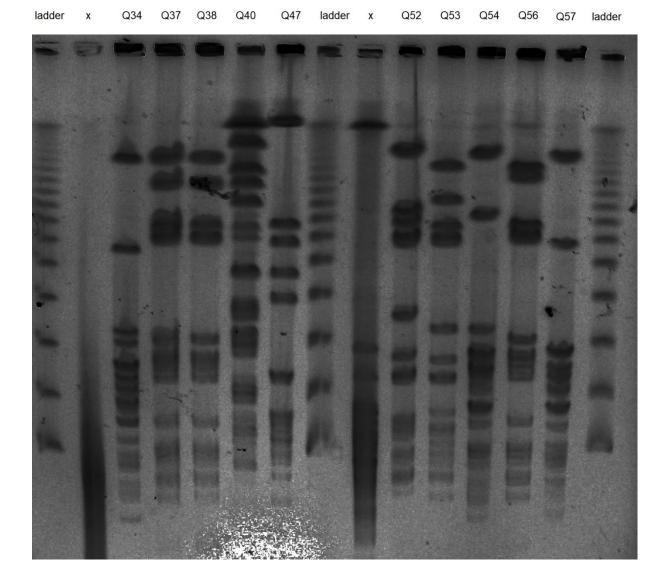

Ladder: lamda ( $\lambda$ ) ladder (CHEF DNA size standard; catalog no. 170-3635; Bio-Rad)

Ladder: lamda ( $\lambda$ ) ladder (CHEF DNA size standard; catalog no. 170-3635; Bio-Rad)

Ladder: lamda ( $\lambda$ ) ladder (CHEF DNA size standard; catalog no. 170-3635; Bio-Rad)