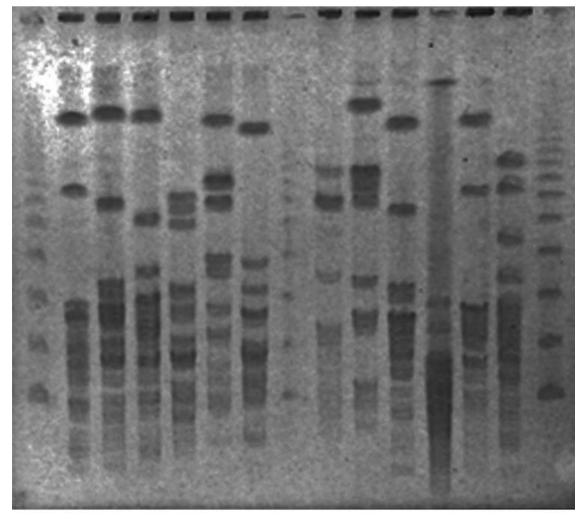

ladder Q59 Q60 Q61 Q62 Q63 Q64 ladder Q65 Q66 Q67 X Q69 Q70 ladder

Ladder: lamda ( $\lambda$ ) ladder (CHEF DNA size standard; catalog no. 170-3635; Bio-Rad)

ladder Q2 Q4 Q6 Q8 Q9 Q10 ladder Q14 Q30 Q33 Q50 Q59 Q60 ladder