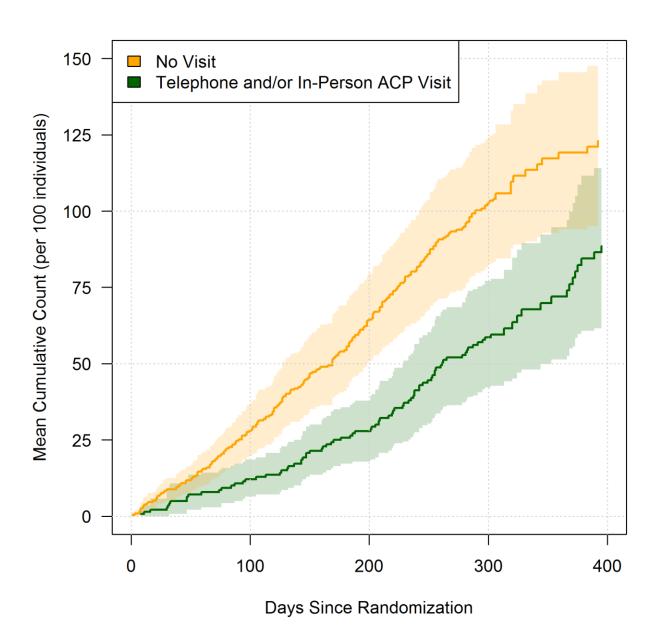

**eFigure.** Incidence of Emergency Department Visits and Inpatient Hospitalizations within the Nurse Navigator Group Stratified by Whether the Patient Did or Did Not Complete Either a Telephone or In-Person Advanced Care Planning Visit

## **eFigure**

Incidence of Emergency Department Visits and Inpatient Hospitalizations within the Nurse Navigator Group Stratified by Whether the Patient Did or Did Not Complete Either a Telephone or In-Person Advanced Care Planning Visit