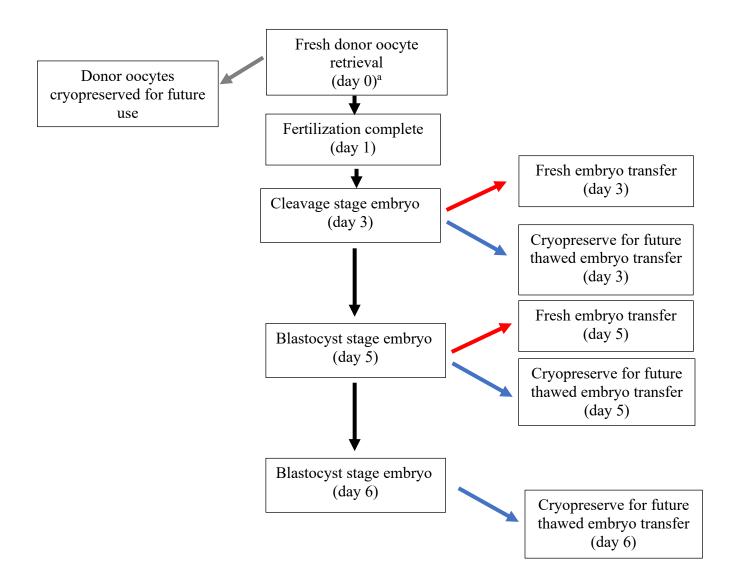

**eFigure 1.** Progression From Fresh Donor Oocyte Retrieval to Fresh or Cryopreserved-Thawed Embryo Transfer

eFigure 2. Live Birth Rates by Year: Embryo Transfer Cycles Using Freshly Retrieved Donor Oocytes

This supplemental material has been provided by the authors to give readers additional information about their work.

**eFigure 1.** Progression From Fresh Donor Oocyte Retrieval to Fresh or Cryopreserved-Thawed Embryo Transfer

<sup>&</sup>lt;sup>a</sup> After retrieval, donor oocytes can be cryopreserved for future use (cryopreserved oocytes were excluded from this study), or can be fertilized as fresh oocytes to create embryos that can be either transferred on day 3 or day 5, or cryopreserved for future use on day 3 or day 5/6.