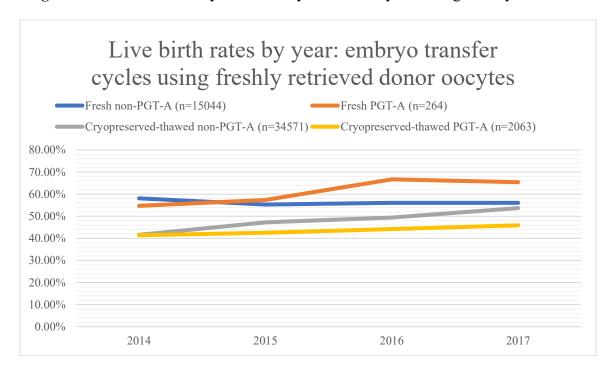

**eFigure 1.** Progression From Fresh Donor Oocyte Retrieval to Fresh or Cryopreserved-Thawed Embryo Transfer

eFigure 2. Live Birth Rates by Year: Embryo Transfer Cycles Using Freshly Retrieved Donor Oocytes

eFigure 2. Live Birth Rates by Year: Embryo Transfer Cycles Using Freshly Retrieved Donor Oocytes

|                                    | 2014          |       | 2015          |       | 2016          |       | 2017          |       |
|------------------------------------|---------------|-------|---------------|-------|---------------|-------|---------------|-------|
|                                    | Live<br>birth | Total | Live<br>birth | Total | Live<br>birth | Total | Live<br>birth | Total |
| Fresh non-PGT-A                    | 2997          | 5162  | 2410          | 4358  | 1830          | 3264  | 1268          | 2260  |
| Fresh PGT-A                        | 47            | 86    | 31            | 54    | 48            | 72    | 34            | 52    |
| Cryopreserved-<br>thawed non-PGT-A | 2968          | 7168  | 3534          | 8322  | 4137          | 9369  | 4456          | 9712  |
| Cryopreserved-<br>thawed PGT-A     | 89            | 214   | 152           | 322   | 341           | 691   | 449           | 836   |