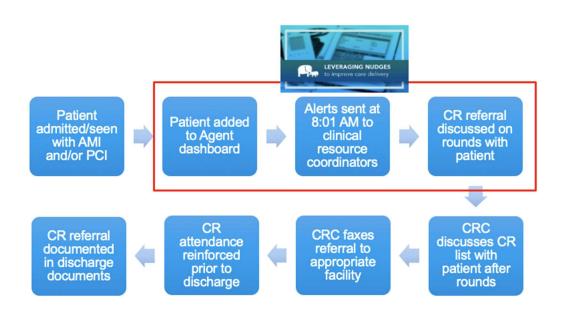

## eReference.

This supplementary material has been provided by the authors to give readers additional information about their work.

eMethods. Decision Pathway.

We implemented an electronic health record (EHR)-based opt-out decision pathway to increase cardiac rehabilitation (CR) referrals among eligible patients with ischemic heart disease (IHD) presenting with stable ischemic heart disease or acute coronary syndrome. The decision pathway leveraged the EHR to identify eligible patients based on diagnosis of acute myocardial infarction as well as relevant procedures (percutaneous coronary intervention).

The decision pathway consisted of the following steps:

\*CRC stands for clinical resource/transition coordinator. Within our health system, CRCs coordinate post-discharge care. As part of our intervention, CR was added to the list of options/recommendations for post-discharge care discussed by the CRC with patients (similar to a skilled nursing facility). In addition to the steps in this pathway, a task to consider CR referral was also added to provider handoff tools as a form of non-interruptive clinical decision support. We additional created a fully templated paper order for CRCs to bring to providers to sign (providers could opt-out of referral) and a database of CR facilities by location to make it easy to discuss referral with patients. Finally, we created educational material for the patient on the importance and relevance of CR therapy that the CRC provided to the patient.