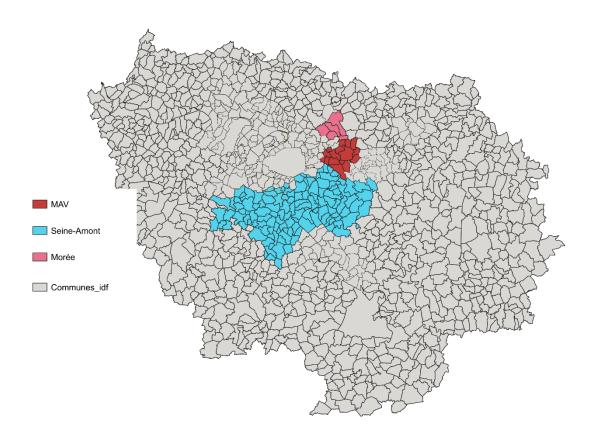

## Supplementary Figure. Area covered by the station monitored in this work (coloured cities) in the whole Greater Paris