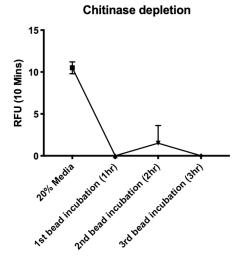

Media incubated with subsequent batches of chitin beads

Supplementary Figure 1: Chitinase activity of human serum from individual donors, ookinete media and method to deplete chitinase activity from media: Human serum obtained from National blood bank were evaluated for their chitinase activity (Panel A. 5 ul of serum sample diluted in 100 ul of PBS and checked for activity) and selected low chitinase activity samples for ookinete media preparation. Ookinete culture media prepared using human serum, Albumax and FBS and evaluated their chitinase activity (Panel B) and chitinase activity was was depleted (Panel C) by using incubation of media with chitin beads (3 batches, 50 mL of Media plus 0.5 mL of washed chitin beads) and chitinase activity was measured by standard methods.