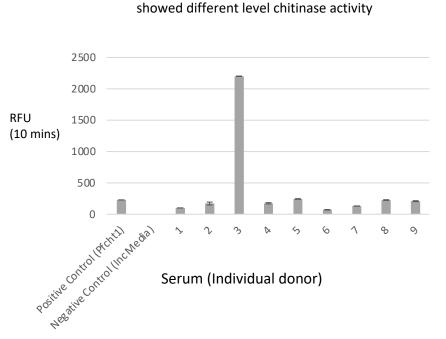

Media incubated with subsequent batches of chitin beads

Supplementary Figure 1: Chitinase activity of human serum from individual donors, ookinete media and method to deplete chitinase activity from media: Human serum obtained from National blood bank were evaluated for their chitinase activity (Panel A. 5 ul of serum sample diluted in 100 ul of PBS and checked for activity) and selected low chitinase activity samples for ookinete media preparation. Ookinete culture media prepared using human serum, Albumax and FBS and evaluated their chitinase activity (Panel B) and chitinase activity was was depleted (Panel C) by using incubation of media with chitin beads (3 batches, 50 mL of Media plus 0.5 mL of washed chitin beads) and chitinase activity was measured by standard methods.