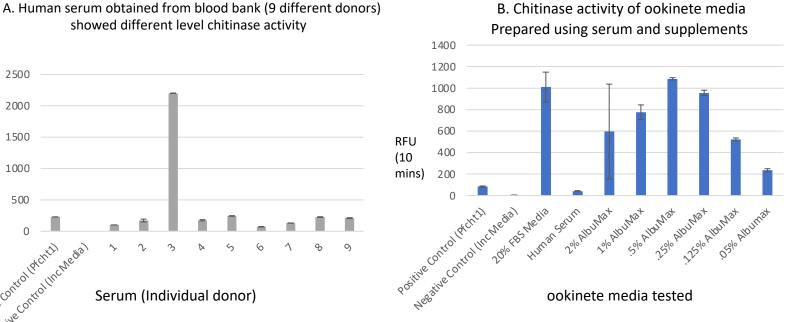

Media incubated with subsequent batches of chitin beads

Supplementary Figure 1: Chitinase activity of human serum from individual donors, ookinete media and method to deplete chitinase activity from media: Human serum obtained from National blood bank were evaluated for their chitinase activity (Panel A. 5 ul of serum sample diluted in 100 ul of PBS and checked for activity) and selected low chitinase activity samples for ookinete media preparation. Ookinete culture media prepared using human serum, Albumax and FBS and evaluated their chitinase activity (Panel B) and chitinase activity was was depleted (Panel C) by using incubation of media with chitin beads (3 batches, 50 mL of Media plus 0.5 mL of washed chitin beads) and chitinase activity was measured by standard methods.