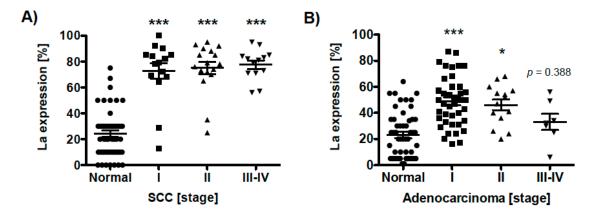

## Supplementary Materials: RNA-Binding Protein La Mediates TGFβ-Induced Epithelial to Mesenchymal Transition and Cancer Stem Cell Properties

Tilman Heise and Gunhild Sommer

**Figure S1.** Overexpression of RBP La in lung cancer tissue analyzed by cancer stage. (**A**) SCC (**B**) adenocarcinoma (*p*-value < 0.05 (one asterisk), < 0.001 (three asterisks)).