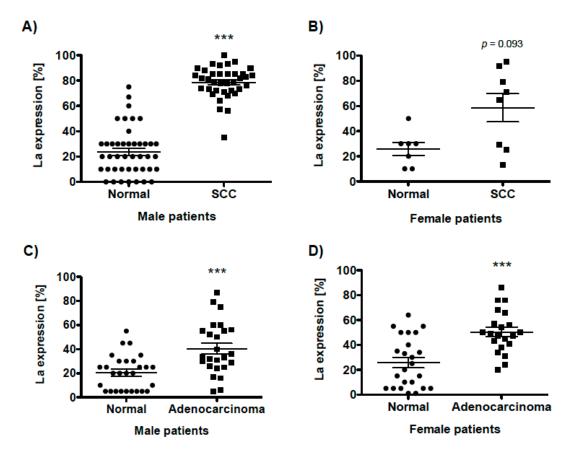

**Figure S2.** Overexpression of RBP La in lung cancer tissue analyzed regarding sex differences: (**A**) SCC, male, (**B**) SCC, female, (**C**) adenocarcinoma, male, (**D**) adenocarcinoma, female (*p*-value < 0.001 (three asterisks)).