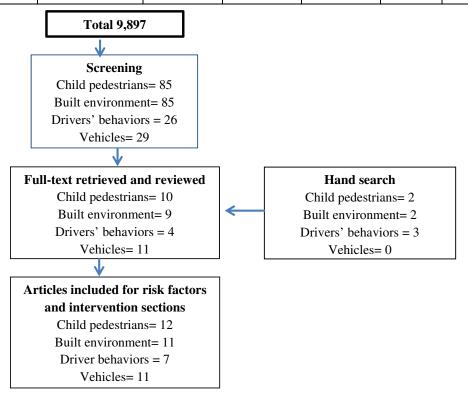

## TABLE 2 NUMBER OF ARTICLES ACCORDING TO DATABASE SEARCHED

## FIGURE 2: NUMBER OF ARTICLES ACCORDING TO DATABASES SEARCHED

| Domains                          | Medline | Embase | TransPort | Dissertations | SafetyLit | Web of<br>Science | CINHAL | ScoPus | PyscINFO |
|----------------------------------|---------|--------|-----------|---------------|-----------|-------------------|--------|--------|----------|
| Child pedestrian characteristics | 216     | 341    | 30        | 1             | 24        | 136               | 168    | 44     | 67       |
| Built environment                | 212     | 311    | 34        | 2             | 15        | 123               | 164    | 20     | 54       |
| Driver behaviors                 | 261     | 425    | 500       | N/A           | 588       | 201               | 93     | 177    | 269      |
| Vehicle<br>characteristics       | 274     | 313    | 1337      | 115           | 430       | 1058              | 87     | 1737   | 70       |