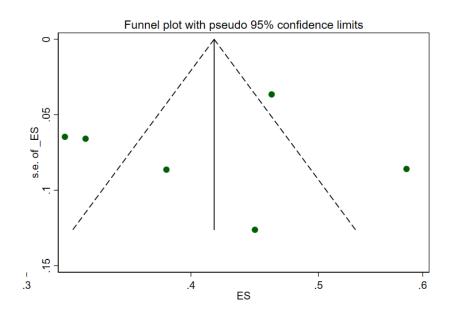

Changes in Stage Distribution and Disease Specific Survival in Differentiated Thyroid Cancer with Transition to AJCC 8th edition: A Meta-Analysis Melissa Lechner et al.

Figure S1. Funnel plots did not show evidence of publication bias for mortality estimation (Hazard Ratio, HR) or stage migration.

Funnel plot for HR AJCC-7.

Changes in Stage Distribution and Disease Specific Survival in Differentiated Thyroid Cancer with Transition to AJCC 8th edition: A Meta-Analysis

Melissa Lechner et al.

Funnel plot for HR AJCC-8.