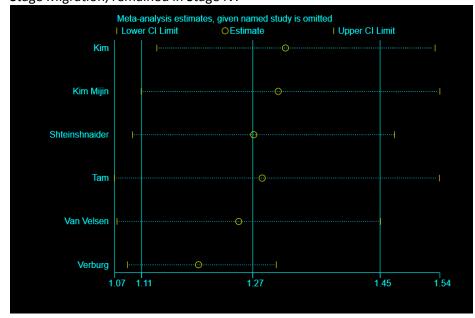

# Stage migration from Stage IV to III.

1

Changes in Stage Distribution and Disease Specific Survival in Differentiated Thyroid Cancer with Transition to AJCC 8th edition: A Meta-Analysis Melissa Lechner et al.