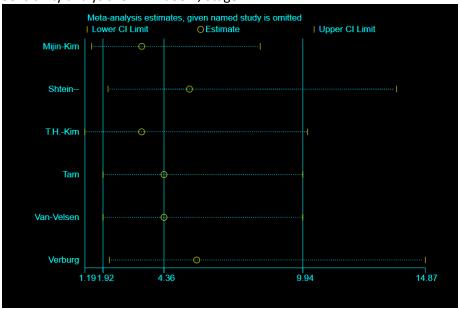

Figure S2. Sensitivity analysis for disease specific mortality Hazard Ratio (HR) and stage migration indicates that the removal of studies one-by-one does not significantly change summary estimates. Sensitivity analysis for HR AJCC-7, Stage II.

Changes in Stage Distribution and Disease Specific Survival in Differentiated Thyroid Cancer with Transition to AJCC 8th edition: A Meta-Analysis

Melissa Lechner et al.