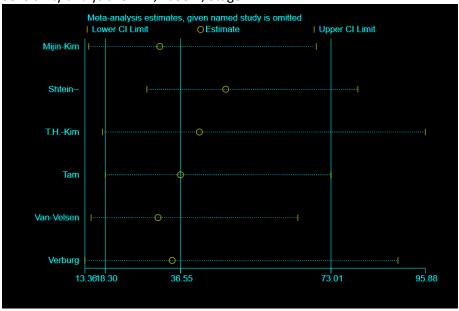

Figure S2. Sensitivity analysis for disease specific mortality Hazard Ratio (HR) and stage migration indicates that the removal of studies one-by-one does not significantly change summary estimates. Sensitivity analysis for HR AJCC-7, Stage II.

Changes in Stage Distribution and Disease Specific Survival in Differentiated Thyroid Cancer with Transition to AJCC 8th edition: A Meta-Analysis

Melissa Lechner et al.