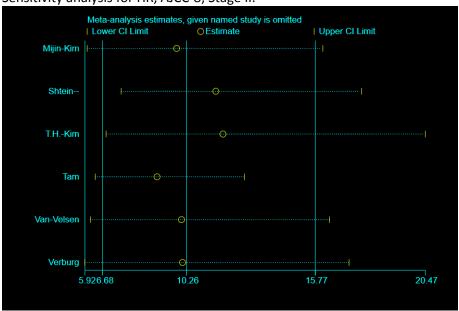

Differentiated Thyroid Cancer with Transition to AJCC 8th edition: A Meta-Analysis Melissa Lechner et al.

Stage migration, remained in Stage IV.





Changes in Stage Distribution and Disease Specific Survival in Differentiated Thyroid Cancer with Transition to AJCC 8th edition: A Meta-Analysis

Melissa Lechner et al.

Figure S2. Sensitivity analysis for disease specific mortality Hazard Ratio (HR) and stage migration indicates that the removal of studies one-by-one does not significantly change summary estimates. Sensitivity analysis for HR AJCC-7, Stage II.









Changes in Stage Distribution and Disease Specific Survival in Differentiated Thyroid Cancer with Transition to AJCC 8th edition: A Meta-Analysis

Melissa Lechner et al.

### Sensitivity analysis for HR, AJCC-8, Stage II.



### Sensitivity analysis for HR, AJCC-8, Stage III.





Changes in Stage Distribution and Disease Specific Survival in Differentiated Thyroid Cancer with Transition to AJCC 8th edition: A Meta-Analysis

Melissa Lechner et al.

### Sensitivity analysis for HR, AJCC-7, Stage IV.



### Sensitivity analysis for HR, AJCC-8, Stage IV.





Changes in Stage Distribution and Disease Specific Survival in Differentiated Thyroid Cancer with Transition to AJCC 8th edition: A Meta-Analysis

Melissa Lechner et al.

### Sensitivity analysis for DSS, AJCC-7, Stage I.



# Sensitivity analysis for DSS, AJCC-7, Stage II.





Changes in Stage Distribution and Disease Specific Survival in Differentiated Thyroid Cancer with Transition to AJCC 8th edition: A Meta-Analysis

Melissa Lechner et al.

### Sensi