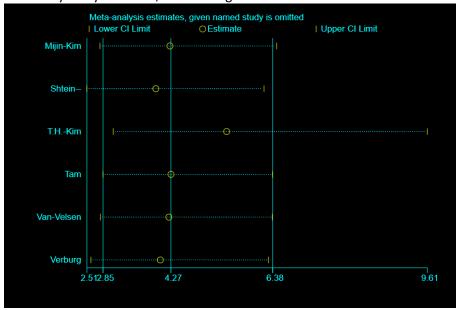

Transition to AJCC 8th edition: A Meta-Analysis Melissa Lechner et al.

### Stage migration from Stage IV to II.



# Stage migration from Stage IV to III.

1





Changes in Stage Distribution and Disease Specific Survival in Differentiated Thyroid Cancer with Transition to AJCC 8th edition: A Meta-Analysis Melissa Lechner et al.

Stage migration, remained in Stage IV.





Changes in Stage Distribution and Disease Specific Survival in Differentiated Thyroid Cancer with Transition to AJCC 8th edition: A Meta-Analysis

Melissa Lechner et al.

Figure S2. Sensitivity analysis for disease specific mortality Hazard Ratio (HR) and stage migration indicates that the removal of studies one-by-one does not significantly change summary estimates. Sensitivity analysis for HR AJCC-7, Stage II.









Changes in Stage Distribution and Disease Specific Survival in Differentiated Thyroid Cancer with Transition to AJCC 8th edition: A Meta-Analysis

Melissa Lechner et al.

### Sensitivity analysis for HR, AJCC-8, Stage II.



### Sensitivity analysis for HR, AJCC-8, Stage III.





Changes in Stage Distribution and Disease Specific Survival in Differentiated Thyroid Cancer with Transition to AJCC 8th edition: A Meta-Analysis

Melissa Lechner et al.

### Sensitivity analysis for HR, AJCC-7, Stage IV.



### Sensitivity analysis for HR, AJCC-8, Stage IV.





Changes in Stage Distribution and Disease Specific Survival in Differentiated Thyroid Cancer with Transition to AJCC 8th edition: A Meta-Analysis

Melissa Lechner et al.

### Sensitivity analysis for DSS, AJCC-7, Stage I.



# Sensit