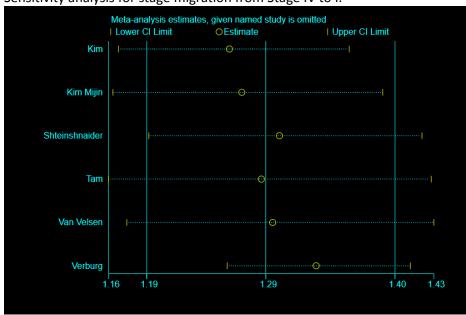

#### Sensitivity analysis for stage migration from Stage IV to II.

Changes in Stage Distribution and Disease Specific Survival in Differentiated Thyroid Cancer with Transition to AJCC 8th edition: A Meta-Analysis