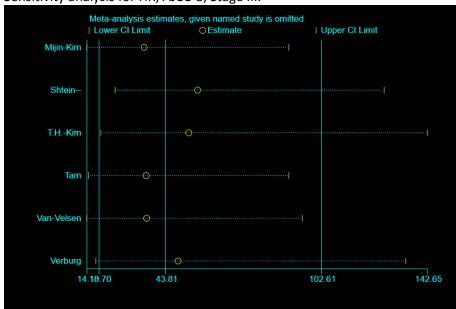

### Sensitivity analysis for HR, AJCC-8, Stage IV.

Changes in Stage Distribution and Disease Specific Survival in Differentiated Thyroid Cancer with Transition to AJCC 8th edition: A Meta-Analysis

Melissa Lechner et al.