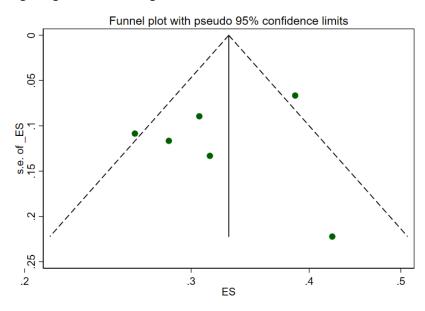

Changes in Stage Distribution and Disease Specific Survival in Differentiated Thyroid Cancer with Transition to AJCC 8th edition: A Meta-Analysis Melissa Lechner et al.

Figure S1. Funnel plots did not show evidence of publication bias for mortality estimation (Hazard Ratio, HR) or stage migration.

Funnel plot for HR AJCC-7.

Changes in Stage Distribution and Disease Specific Survival in Differentiated Thyroid Cancer with Transition to AJCC 8th edition: A Meta-Analysis

Melissa Lechner et al.

Funnel plot for HR AJCC-8.