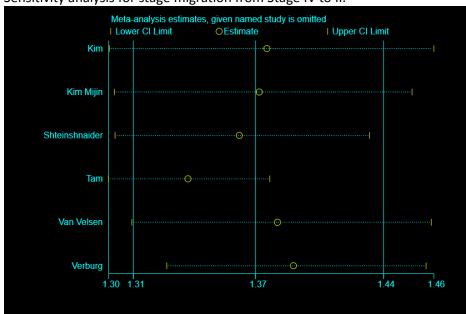

AJCC 8th edition: A Meta-Analysis

Melissa Lechner et al.





#### Sensitivity analysis for stage migration, remained in Stage II.





Changes in Stage Distribution and Disease Specific Survival in Differentiated Thyroid Cancer with Transition to AJCC 8th edition: A Meta-Analysis

Melissa Lechner et al.





### Sensitivity analysis for stage migration from Stage III to II.





Changes in Stage Distribution and Disease Specific Survival in Differentiated Thyroid Cancer with Transition to AJCC 8th edition: A Meta-Analysis

Melissa Lechner et al.



Changes in Stage Distribution and Disease Specific Survival in Differentiated Thyroid Cancer with Transition to AJCC 8th edition: A Meta-Analysis

Melissa Lechner et al.





#### Sensitivity analysis for stage migration from Stage IV to II.





Changes in Stage Distribution and Disease Specific Survival in Differentiated Thyroid Cancer with Transition to AJCC 8th edition: A Meta-Analysis

Melissa Lechner et al.





#### Stage Migration, remained in Stage IV.