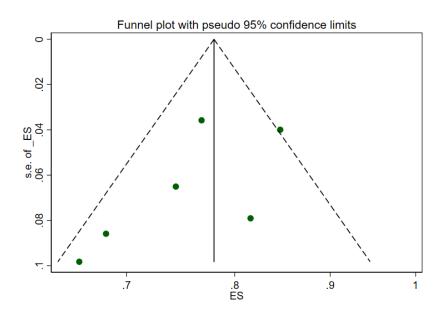

Changes in Stage Distribution and Disease Specific Survival in Differentiated Thyroid Cancer with Transition to AJCC 8th edition: A Meta-Analysis Melissa Lechner et al.

Figure S1. Funnel plots did not show evidence of publication bias for mortality estimation (Hazard Ratio, HR) or stage migration.

Funnel plot for HR AJCC-7.

Changes in Stage Distribution and Disease Specific Survival in Differentiated Thyroid Cancer with Transition to AJCC 8th edition: A Meta-Analysis

Melissa Lechner et al.

Funnel plot for HR AJCC-8.