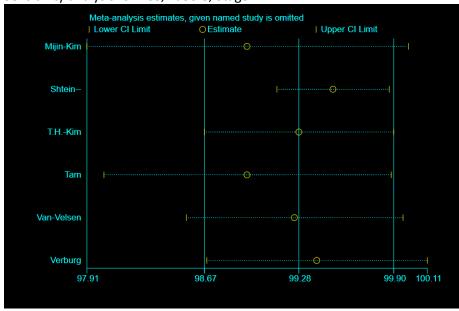

Stage III.





Changes in Stage Distribution and Disease Specific Survival in Differentiated Thyroid Cancer with Transition to AJCC 8th edition: A Meta-Analysis

Melissa Lechner et al.

### Sensitivity analysis for HR, AJCC-7, Stage IV.



### Sensitivity analysis for HR, AJCC-8, Stage IV.





Changes in Stage Distribution and Disease Specific Survival in Differentiated Thyroid Cancer with Transition to AJCC 8th edition: A Meta-Analysis

Melissa Lechner et al.

### Sensitivity analysis for DSS, AJCC-7, Stage I.



# Sensitivity analysis for DSS, AJCC-7, Stage II.





Changes in Stage Distribution and Disease Specific Survival in Differentiated Thyroid Cancer with Transition to AJCC 8th edition: A Meta-Analysis

Melissa Lechner et al.

### Sensitivity analysis for DSS, AJCC-8, Stage I.



## Sensitivity analysis for DSS, AJCC-8, Stage II.





Changes in Stage Distribution and Disease Specific Survival in Differentiated Thyroid Cancer with Transition to AJCC 8th edition: A Meta-Analysis

Melissa Lechner et al.

### Sensitivity analysis for DSS, AJCC-7, Stage III.



## Sensitivity analysis for DSS, AJCC-7, Stage IV.





Changes in Stage Distribution and Disease Specific Survival in Differentiated Thyroid Cancer with Transition to AJCC 8th edition: A Meta-Analysis

Melissa Lechner et al.

### Sensitivity analysis for DSS, AJCC-8, Stage III.



### Sensitivity analysis for DSS, AJCC-8, Stage IV.





Changes in Stage Distribution and Disease Specific Survival in Differentiated Thyroid Cancer with Transition to AJCC 8th edition: A Meta-Analysis

Melissa Lechner et al.