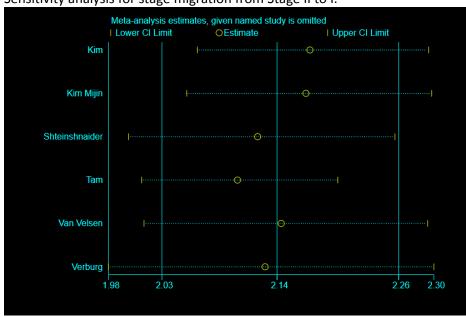

Figure S2. Sensitivity analysis for disease specific mortality Hazard Ratio (HR) and stage migration indicates that the removal of studies one-by-one does not significantly change summary estimates. Sensitivity analysis for HR AJCC-7, Stage II.

Changes in Stage Distribution and Disease Specific Survival in Differentiated Thyroid Cancer with Transition to AJCC 8th edition: A Meta-Analysis

Melissa Lechner et al.