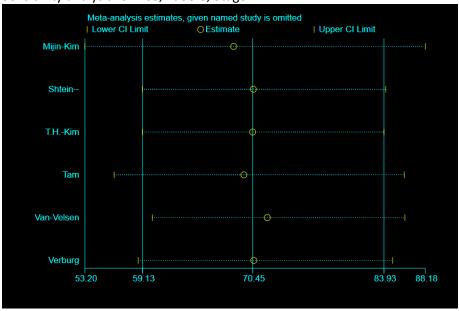

### Sensitivity analysis for DSS, AJCC-8, Stage IV.

Changes in Stage Distribution and Disease Specific Survival in Differentiated Thyroid Cancer with Transition to AJCC 8th edition: A Meta-Analysis

Melissa Lechner et al.