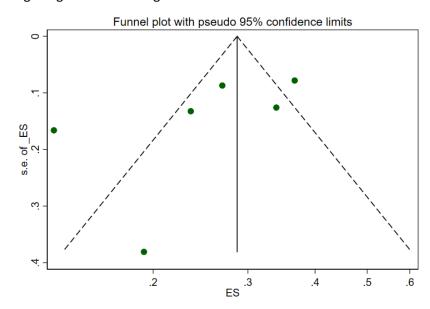

Changes in Stage Distribution and Disease Specific Survival in Differentiated Thyroid Cancer with Transition to AJCC 8th edition: A Meta-Analysis Melissa Lechner et al.

Figure S1. Funnel plots did not show evidence of publication bias for mortality estimation (Hazard Ratio, HR) or stage migration.

Funnel plot for HR AJCC-7.

Changes in Stage Distribution and Disease Specific Survival in Differentiated Thyroid Cancer with Transition to AJCC 8th edition: A Meta-Analysis

Melissa Lechner et al.

Funnel plot for HR AJCC-8.