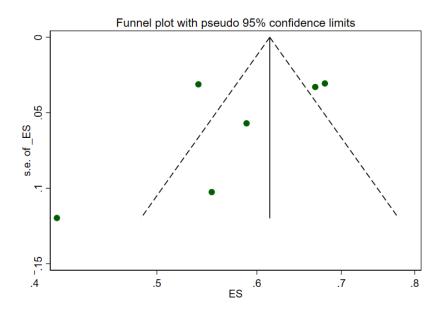

Changes in Stage Distribution and Disease Specific Survival in Differentiated Thyroid Cancer with Transition to AJCC 8th edition: A Meta-Analysis Melissa Lechner et al.

Figure S1. Funnel plots did not show evidence of publication bias for mortality estimation (Hazard Ratio, HR) or stage migration.

Funnel plot for HR AJCC-7.

Changes in Stage Distribution and Disease Specific Survival in Differentiated Thyroid Cancer with Transition to AJCC 8th edition: A Meta-Analysis

Melissa Lechner et al.

Funnel plot for HR AJCC-8.