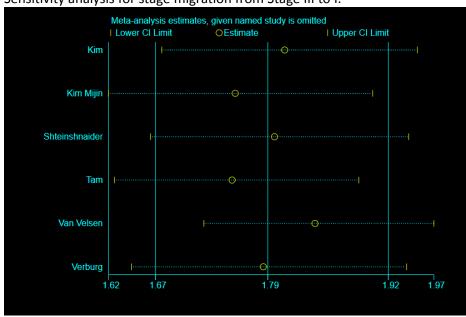

### Sensitivity analysis for stage migration from Stage III to II.

Changes in Stage Distribution and Disease Specific Survival in Differentiated Thyroid Cancer with Transition to AJCC 8th edition: A Meta-Analysis

Melissa Lechner et al.

Changes in Stage Distribution and Disease Specific Survival in Differentiated Thyroid Cancer with Transition to AJCC 8th edition: A Meta-Analysis

Melissa Lechner et al.