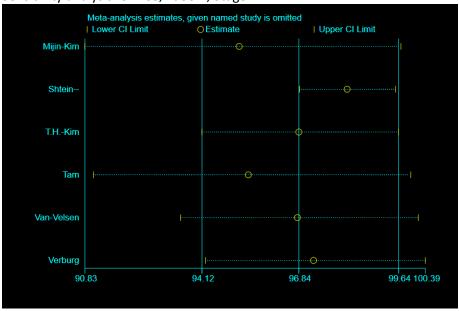

### Sensitivity analysis for HR, AJCC-8, Stage IV.

Changes in Stage Distribution and Disease Specific Survival in Differentiated Thyroid Cancer with Transition to AJCC 8th edition: A Meta-Analysis

Melissa Lechner et al.