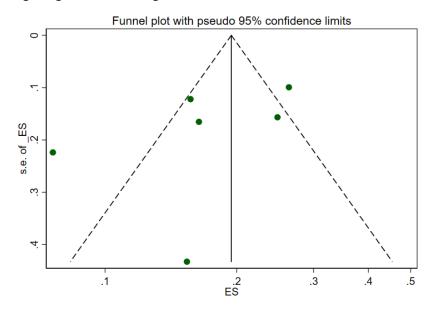

Changes in Stage Distribution and Disease Specific Survival in Differentiated Thyroid Cancer with Transition to AJCC 8th edition: A Meta-Analysis Melissa Lechner et al.

Figure S1. Funnel plots did not show evidence of publication bias for mortality estimation (Hazard Ratio, HR) or stage migration.

Funnel plot for HR AJCC-7.

Changes in Stage Distribution and Disease Specific Survival in Differentiated Thyroid Cancer with Transition to AJCC 8th edition: A Meta-Analysis

Melissa Lechner et al.

Funnel plot for HR AJCC-8.