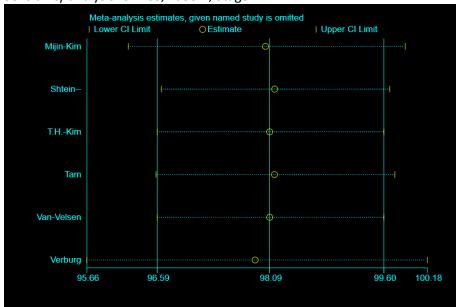

#### Sensitivity analysis for stage migration from Stage IV to II.

Changes in Stage Distribution and Disease Specific Survival in Differentiated Thyroid Cancer with Transition to AJCC 8th edition: A Meta-Analysis

Melissa Lechner et al.