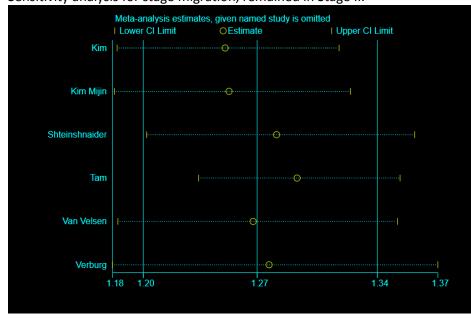

#### Sensitivity analysis for stage migration, remained in Stage II.

Changes in Stage Distribution and Disease Specific Survival in Differentiated Thyroid Cancer with Transition to AJCC 8th edition: A Meta-Analysis

Melissa Lechner et al.