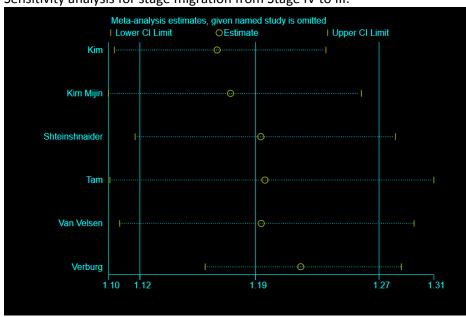

e Specific Survival in Differentiated Thyroid Cancer with Transition to AJCC 8th edition: A Meta-Analysis

Melissa Lechner et al.





### Sensitivity analysis for stage migration from Stage III to II.





Changes in Stage Distribution and Disease Specific Survival in Differentiated Thyroid Cancer with Transition to AJCC 8th edition: A Meta-Analysis

Melissa Lechner et al.



Changes in Stage Distribution and Disease Specific Survival in Differentiated Thyroid Cancer with Transition to AJCC 8th edition: A Meta-Analysis

Melissa Lechner et al.





#### Sensitivity analysis for stage migration from Stage IV to II.





Changes in Stage Distribution and Disease Specific Survival in Differentiated Thyroid Cancer with Transition to AJCC 8th edition: A Meta-Analysis

Melissa Lechner et al.





#### Stage Migration, remained in Stage IV.