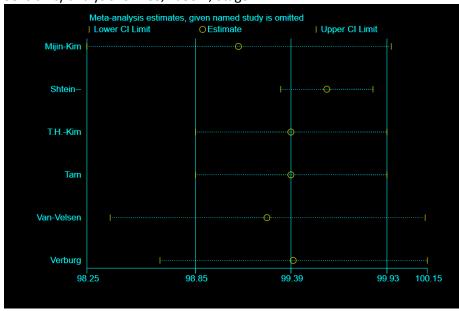

#### Sensitivity analysis for stage migration, remained in Stage II.

Changes in Stage Distribution and Disease Specific Survival in Differentiated Thyroid Cancer with Transition to AJCC 8th edition: A Meta-Analysis

Melissa Lechner et al.