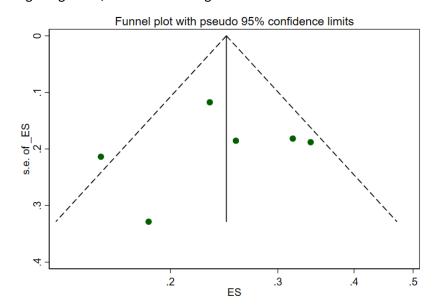

Changes in Stage Distribution and Disease Specific Survival in Differentiated Thyroid Cancer with Transition to AJCC 8th edition: A Meta-Analysis Melissa Lechner et al.

Figure S1. Funnel plots did not show evidence of publication bias for mortality estimation (Hazard Ratio, HR) or stage migration.

Funnel plot for HR AJCC-7.

Changes in Stage Distribution and Disease Specific Survival in Differentiated Thyroid Cancer with Transition to AJCC 8th edition: A Meta-Analysis

Melissa Lechner et al.

Funnel plot for HR AJCC-8.