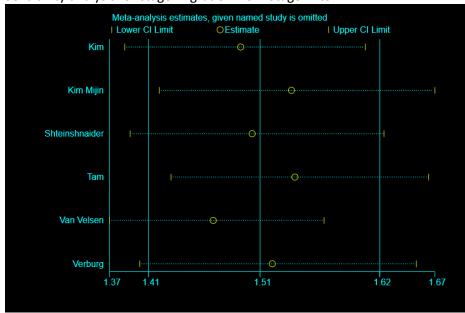

Figure S2. Sensitivity analysis for disease specific mortality Hazard Ratio (HR) and stage migration indicates that the removal of studies one-by-one does not significantly change summary estimates. Sensitivity analysis for HR AJCC-7, Stage II.

### Sensitivity analysis for HR, AJCC-7, Stage IV.