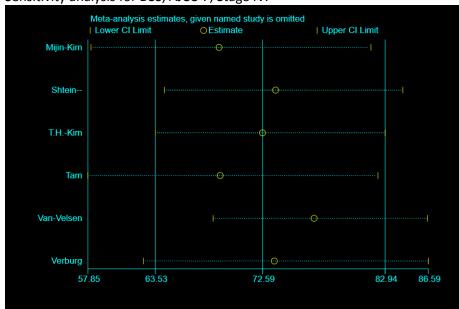

## Sensitivity analysis for DSS, AJCC-7, Stage IV.

Changes in Stage Distribution and Disease Specific Survival in Differentiated Thyroid Cancer with Transition to AJCC 8th edition: A Meta-Analysis

Melissa Lechner et al.