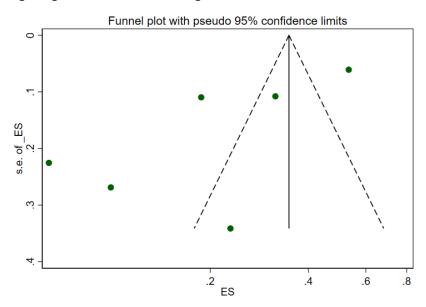

Changes in Stage Distribution and Disease Specific Survival in Differentiated Thyroid Cancer with Transition to AJCC 8th edition: A Meta-Analysis Melissa Lechner et al.

Figure S1. Funnel plots did not show evidence of publication bias for mortality estimation (Hazard Ratio, HR) or stage migration.

Funnel plot for HR AJCC-7.

Changes in Stage Distribution and Disease Specific Survival in Differentiated Thyroid Cancer with Transition to AJCC 8th edition: A Meta-Analysis

Melissa Lechner et al.

Funnel plot for HR AJCC-8.