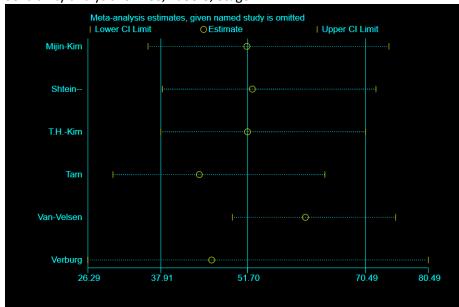

Stage migration from Stage II to I.

Changes in Stage Distribution and Disease Specific Survival in Differentiated Thyroid Cancer with Transition to AJCC 8th edition: A Meta-Analysis Melissa Lechner et al.