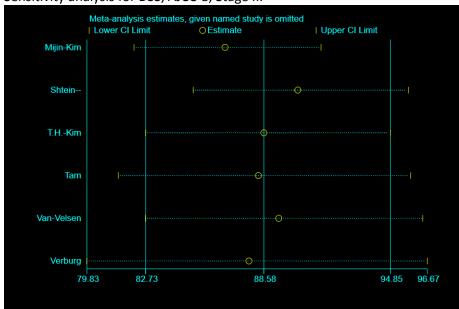

Figure S2. Sensitivity analysis for disease specific mortality Hazard Ratio (HR) and stage migration indicates that the removal of studies one-by-one does not significantly change summary estimates. Sensitivity analysis for HR AJCC-7, Stage II.

### Sensitivity analysis for HR, AJCC-7, Stage IV.