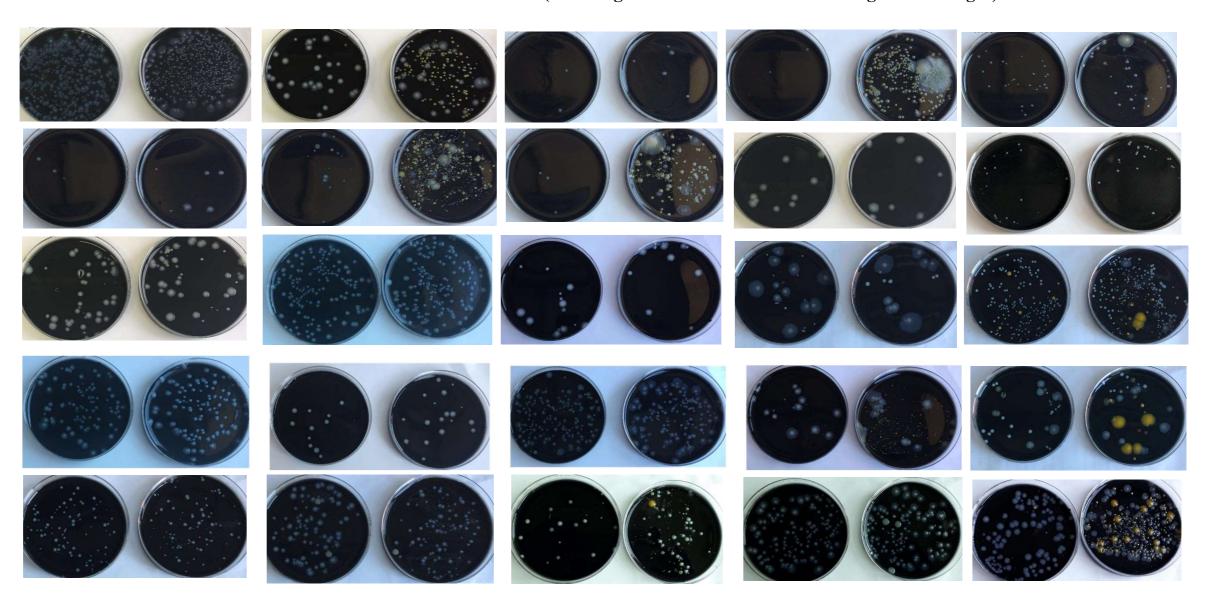

EXAMPLES of CONCORDANT POSITIVE SAMPLES (MWY agar on the left and BCYE+AB agar on the right)

**EXAMPLES of CONCORDANT POSITIVE SAMPLES (MWY agar on the left and BCYE+AB agar on the right)** 