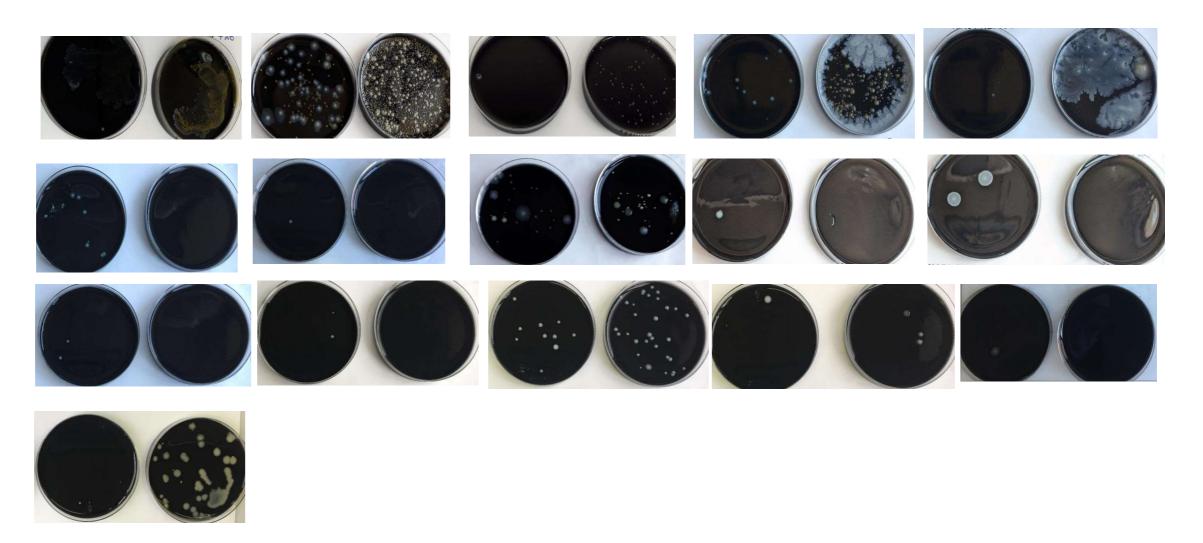

## **SAMPLES POSITIVE ONLY ON BCYE+AB agar**

## **EXAMPLES OF SAMPLES WITH OVERGROWTH ONLY ON BCYE+AB agar**