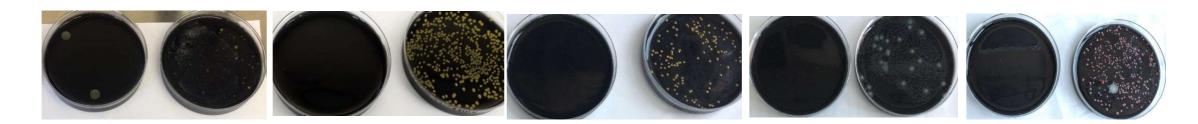

EXAMPLES of CONCORDANT POSITIVE SAMPLES (MWY agar on the left and BCYE+AB agar on the right)

**EXAMPLES of CONCORDANT POSITIVE SAMPLES (MWY agar on the left and BCYE+AB agar on the right)** 

## **SAMPLES POSITIVE ONLY ON MWY agar**

## **SAMPLES POSITIVE ONLY ON BCYE+AB agar**