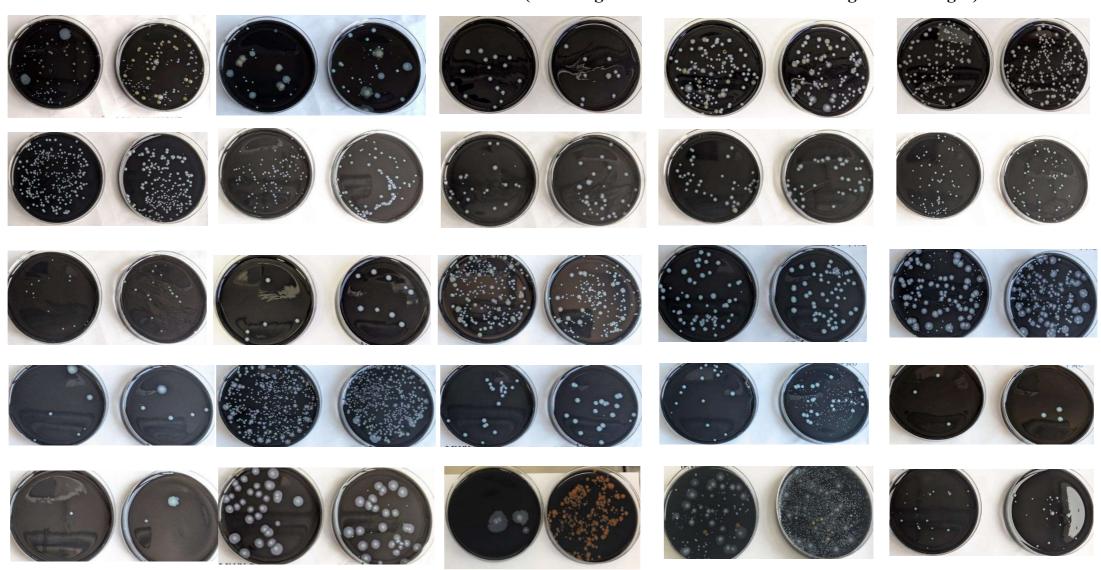

EXAMPLES of CONCORDANT POSITIVE SAMPLES (MWY agar on the left and BCYE+AB agar on the right)



**EXAMPLES of CONCORDANT POSITIVE SAMPLES (MWY agar on the left and BCYE+AB agar on the right)** 



## **SAMPLES POSITIVE ONLY ON MWY agar**



## **SAMPLES POSITIVE ONLY ON BCYE+AB agar**



## **EXAMPLES OF SAMPLES WITH OVERGROWTH ONLY ON BCYE+AB agar**



## EXAMPLES OF SAMPLES WITH OVERGROWTH ON BOTH AGAR MEDIA



Comparison of BCYEa+AB Agar and MWY agar for Detection and Enumeration of Legionella spp. in hospital water samples
Savina Ditommaso, Monica Giacomuzzi, Gabriele Memoli, Jacopo Garlasco and Carla M. Zottil

Corresponding author: savina.ditommaso@unito.it; Department of Public Health and Pediatrics, University of Turin, 10100 Turin, Italy