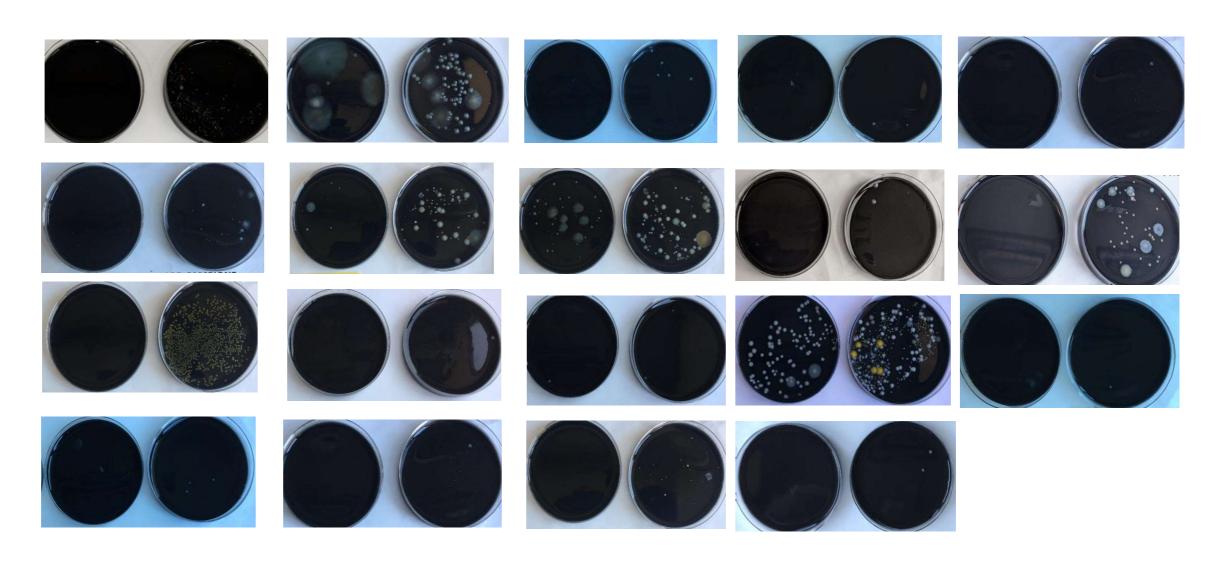

## EXAMPLES OF SAMPLES WITH OVERGROWTH ON BOTH AGAR MEDIA

Comparison of BCYEa+AB Agar and MWY agar for Detection and Enumeration of Legionella spp. in hospital water samples
Savina Ditommaso, Monica Giacomuzzi, Gabriele Memoli, Jacopo Garlasco and Carla M. Zottil