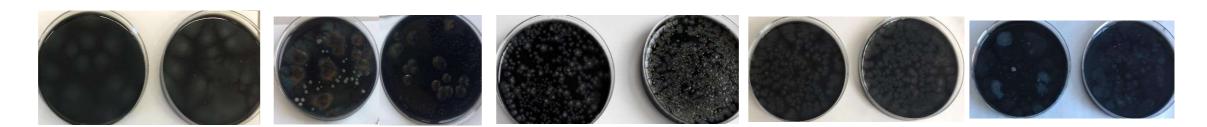

## **EXAMPLES OF SAMPLES WITH OVERGROWTH ONLY ON BCYE+AB agar**

## EXAMPLES OF SAMPLES WITH OVERGROWTH ON BOTH AGAR MEDIA

Comparison of BCYEa+AB Agar and MWY agar for Detection and Enumeration of Legionella spp. in hospital water samples
Savina Ditommaso, Monica Giacomuzzi, Gabriele Memoli, Jacopo Garlasco and Carla M. Zottil