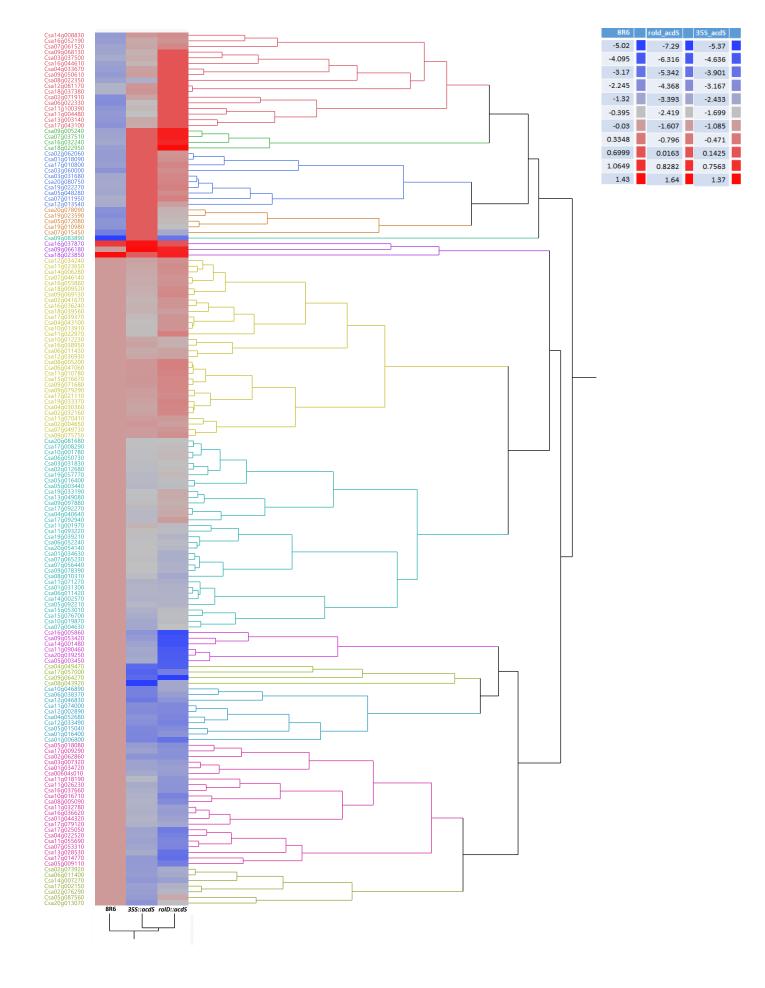

| Supplemental Figure 3.                                                                                                                                                                                                                                                                                                                                                                                     |
|------------------------------------------------------------------------------------------------------------------------------------------------------------------------------------------------------------------------------------------------------------------------------------------------------------------------------------------------------------------------------------------------------------|
| Cluster analysis of common differentially-expression genes in vegetative tissue from <i>C. sativa</i> lines expressing <i>acdS</i> under the control of the <i>rolD</i> promoter or the constitutive <i>CaMV 35S</i> promoter, or from plants grown in soil treated with <i>P. migulae 8R6</i> in the presence of salt (NaCl, 15 dSm <sup>-1</sup> ). Cluster analysis done using JMP software version 15. |
|                                                                                                                                                                                                                                                                                                                                                                                                            |
|                                                                                                                                                                                                                                                                                                                                                                                                            |
|                                                                                                                                                                                                                                                                                                                                                                                                            |