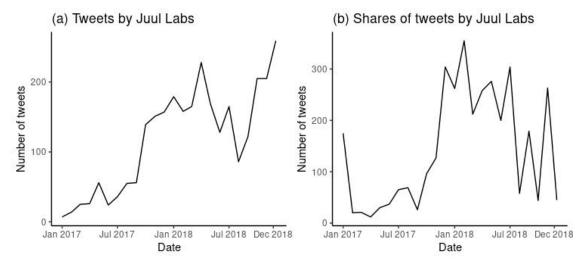

## **Appendix**

Figure A. Amounts of tweets by Juul Labs and their retweets

Table A. Frequency of counties by level of tweet rates (per 10,000) and by quarter

| Level of Juul-Related Tweet Rates (/10,000) |         |         |         |         |         |         |  |  |  |
|---------------------------------------------|---------|---------|---------|---------|---------|---------|--|--|--|
|                                             | 0       | 0.1-1.5 | 1.6-3.0 | 3.1-4.5 | 4.6-6.0 | 6.1+    |  |  |  |
| Q1: Jan-Mar 2017                            | 2678    | 460     | 4       | 0       | 0       | 0       |  |  |  |
|                                             | (85.2%) | (14.6%) | (0.13%) |         |         |         |  |  |  |
| Q2: Apr-Jun 2017                            | 2307    | 826     | 8       | 1       | 0       | 0       |  |  |  |
|                                             | (73.4%) | (26.3%) | (0.25%) | (0.03%) |         |         |  |  |  |
| Q3: Jul-Sep 2017                            | 2259    | 831     | 41      | 7       | 2       | 2       |  |  |  |
|                                             | (71.9%) | (26.4%) | (1.3%)  | (0.22%) | (0.06%) | (0.06%) |  |  |  |
| Q4: Oct-Dec 2017                            | 1487    | 1110    | 318     | 109     | 48      | 71      |  |  |  |
|                                             | (47.3%) | (35.3%) | (10.1%) | (3.4%)  | (1.5%)  | (2.2%)  |  |  |  |
| Q5: Jan-Mar 2018                            | 1292    | 1009    | 479     | 176     | 63      | 123     |  |  |  |
|                                             | (41.1%) | (32.1%) | (15.2%) | (5.6%)  | (2.0%)  | (3.9%)  |  |  |  |
| Q6: Apr-Jun 2018                            | 796     | 637     | 582     | 404     | 240     | 483     |  |  |  |
|                                             | (25.3%) | (20.3%) | (18.5%) | (12.8%) | (7.6%)  | (15.4%) |  |  |  |
| Q7: Jul-Sep 2018                            | 566     | 472     | 540     | 424     | 337     | 803     |  |  |  |
|                                             | (18.0%) | (15.0%) | (17.2%) | (13.5%) | (10.7%) | (25.6%) |  |  |  |
| Q8: Oct-Dec 2018                            | 501     | 349     | 464     | 435     | 312     | 1081    |  |  |  |
|                                             | (15.9%) | (11.1%) | (14.8%) | (13.8%) | (9.9%)  | (34.4%) |  |  |  |