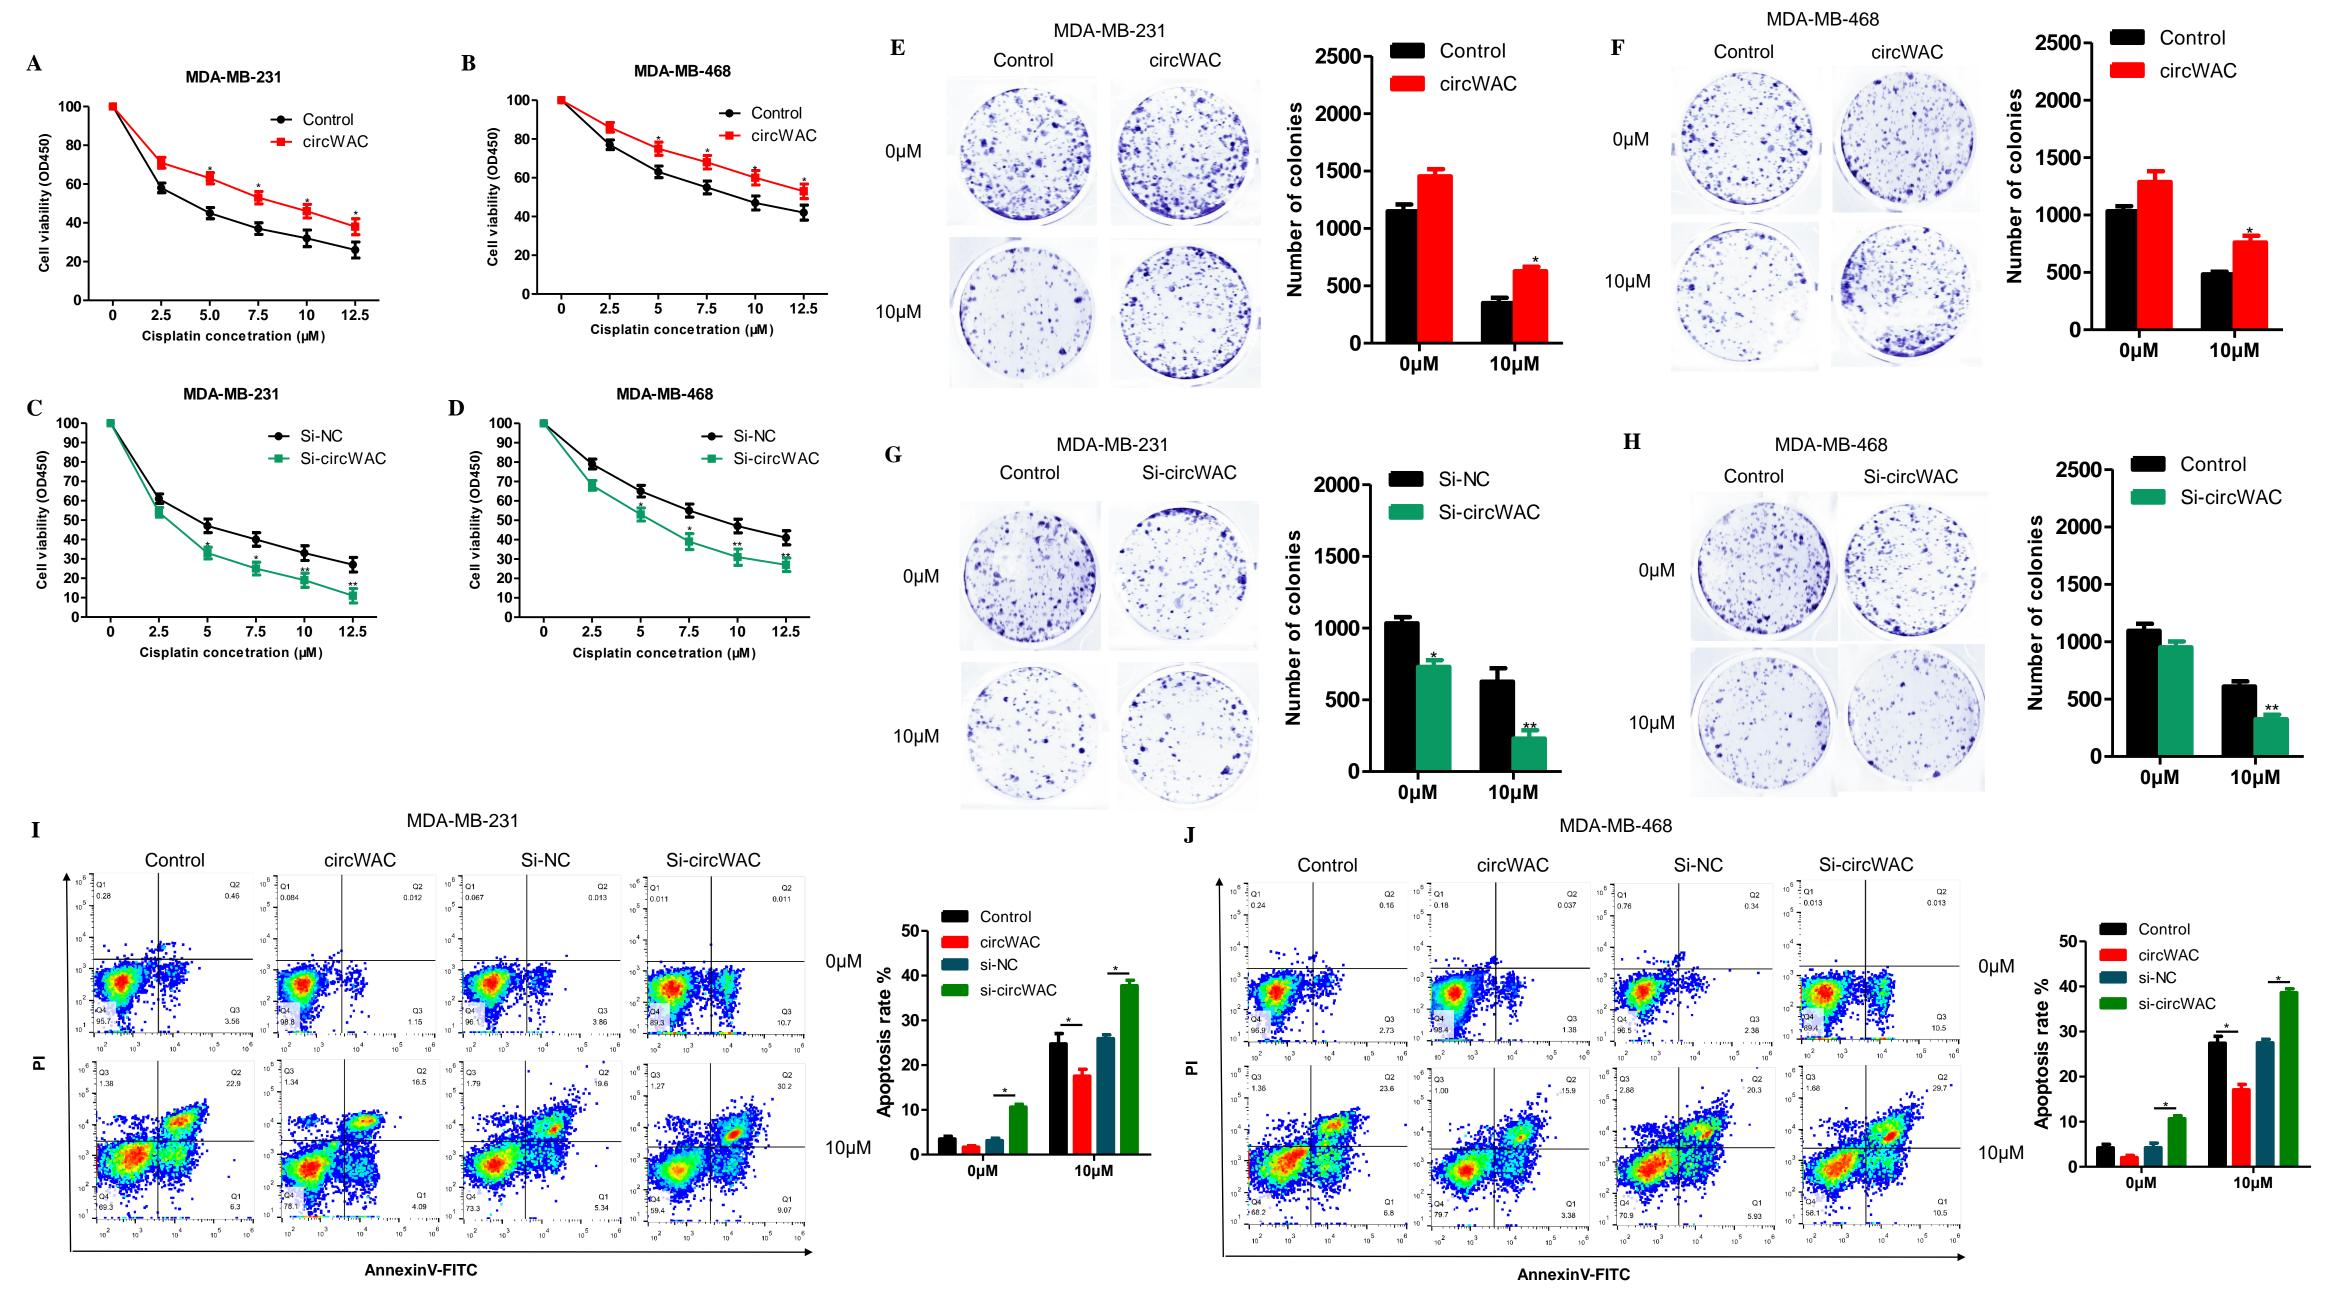

Supplementary figure 2. A-D. Cells were treated with cisplatin (concentrations of 0, 2.5, 5, 7.5, 10 and 12.5  $\mu$ mol/L) for 24 h, and cell viability was evaluated by a CCK-8 assay. E-H. Cells were treated with cisplatin (0 and 10  $\mu$ M) for 24 h, and the apoptosis rate was analyzed via flow cytometry. The data are presented as the means  $\pm$  S.D. of at least three independent experiments. \*P<0.05, \*\*P<0.01, \*\*\*P<0.001.