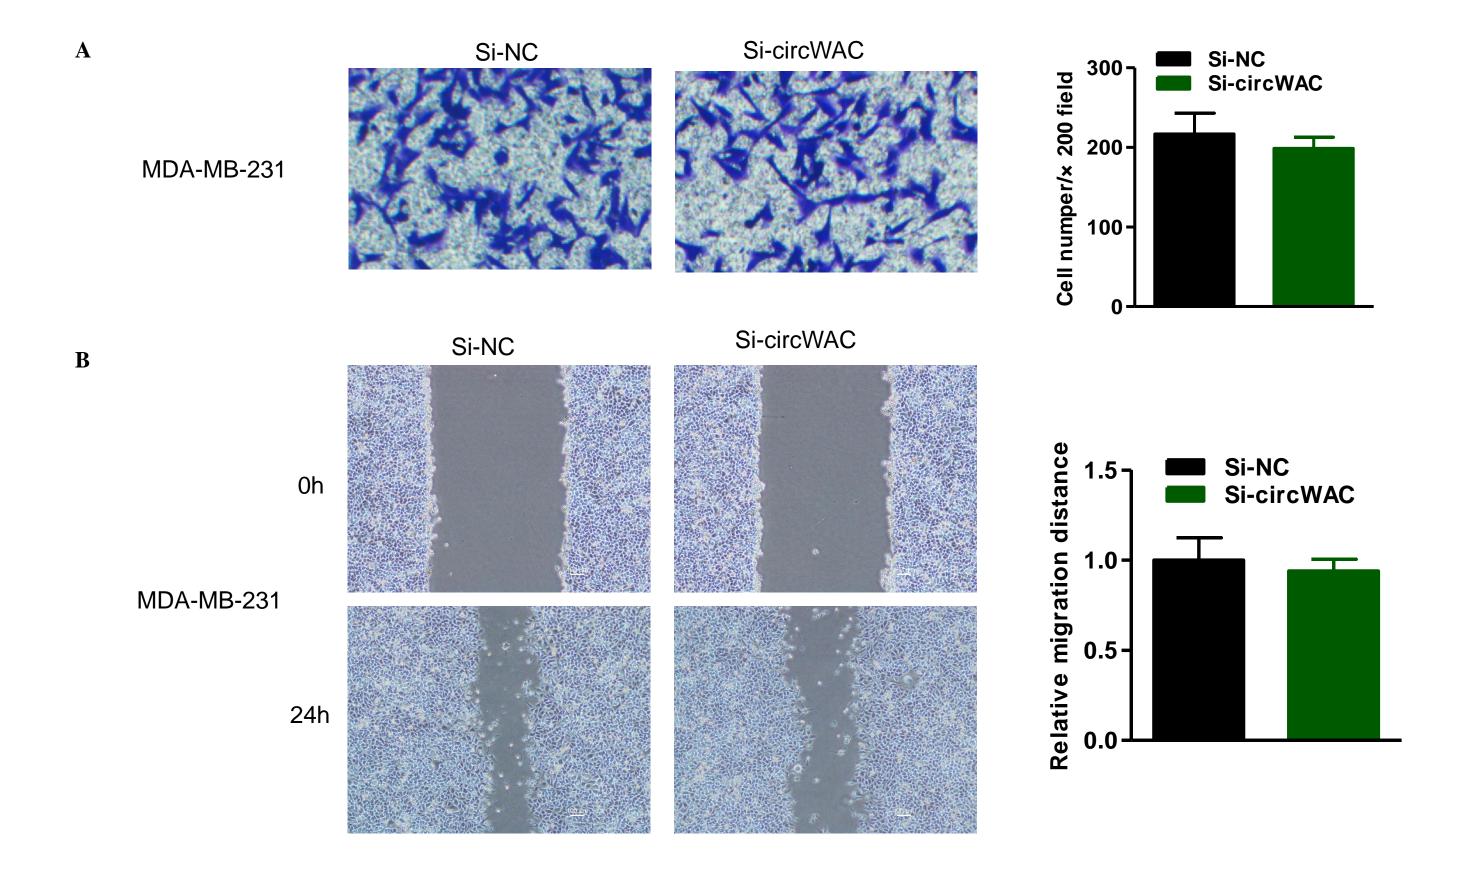

Supplementary figure 1. A. Cell invasion ability of MDA-MB-231 cells transfected with Si-NC or Si-circWAC was evaluated by transwell invasion assays. B. Wound healing assays of MDA-MB-231 cells transfected with Si-NC or Si-circWAC were performed to evaluate cell migration ability.