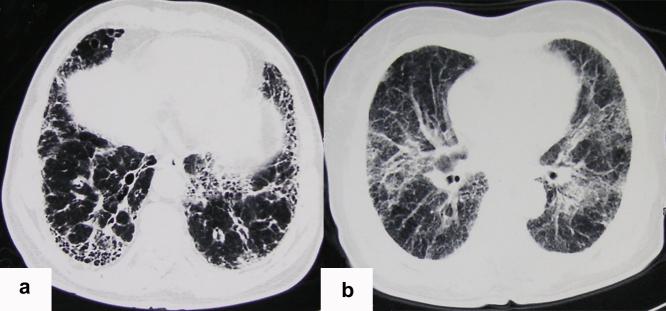

|
| 16 |                                                                                                                                                                               |
| 17 |                                                                                                                                                                               |
| 18 |                                                                                                                                                                               |
| 19 |                                                                                                                                                                               |