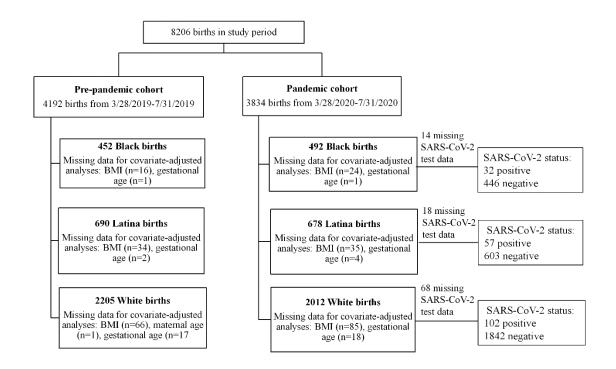

eFigure. Study Population Flow Diagram

This supplementary material has been provided by the authors to give readers additional information about their work.

## eFigure. Study Population Flow Diagram

Study population drawn from electronic medical records of all deliveries in two hospitals in a NYC health system within the study period (3/28-7/31/2019, 3/28-7/31/2020), excluding births to women with protected status (HIV+ women, hospital employees, VIP).