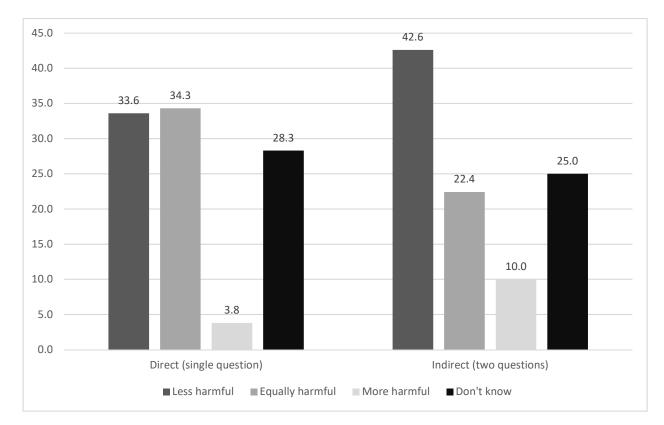

Supplemental Figure 1: Direct Comparative Risk (One-Question) Compared to Indirect

Comparative Risk (Two-Questions) of E-Cigarette Harms Compared to Cigarettes Among

**Current Smokers** 

Supplemental Figure 2: Direct Comparative Risk (One-Question) Compared to Indirect

Comparative Risk (Two-Questions) of E-Cigarette Harms Compared to Cigarettes Among

Former Smokers

Supplemental Figure 3: Direct Comparative Risk (one-question) Compared to Indirect

Comparative Risk (Two-Questions) of E-Cigarette Harms Compared to Cigarettes Among Never