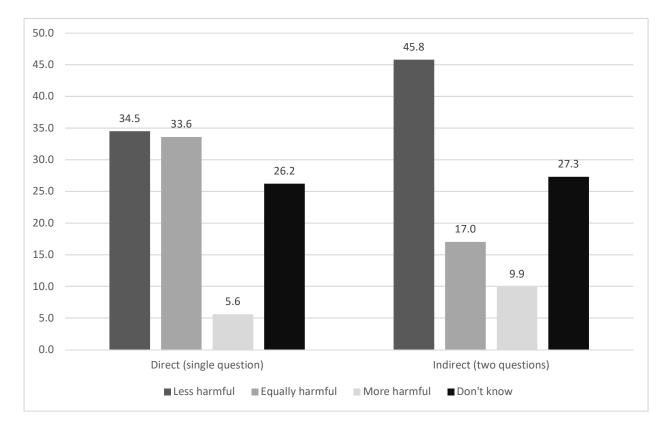

Supplemental Figure 1: Direct Comparative Risk (One-Question) Compared to Indirect

Comparative Risk (Two-Questions) of E-Cigarette Harms Compared to Cigarettes Among

**Current Smokers** 

Supplemental Figure 2: Direct Comparative Risk (One-Question) Compared to Indirect