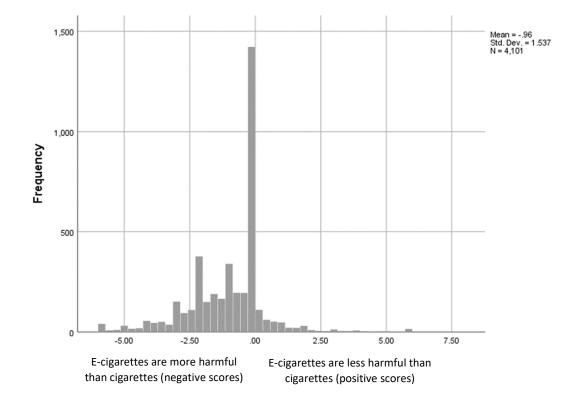

Supplemental Figure 1: Direct Comparative Risk (One-Question) Compared to Indirect

Comparative Risk (Two-Questions) of E-Cigarette Harms Compared to Cigarettes Among



**Current Smokers** 

Supplemental Figure 2: Direct Comparative Risk (One-Question) Compared to Indirect

Comparative Risk (Two-Questions) of E-Cigarette Harms Compared to Cigarettes Among



Former Smokers

Supplemental Figure 3: Direct Comparative Risk (one-question) Compared to Indirect

Comparative Risk (Two-Questions) of E-Cigarette Harms Compared to Cigarettes Among Never



Smokers



## Supplemental Figure 4: Histogram of indirect risk calculated scores