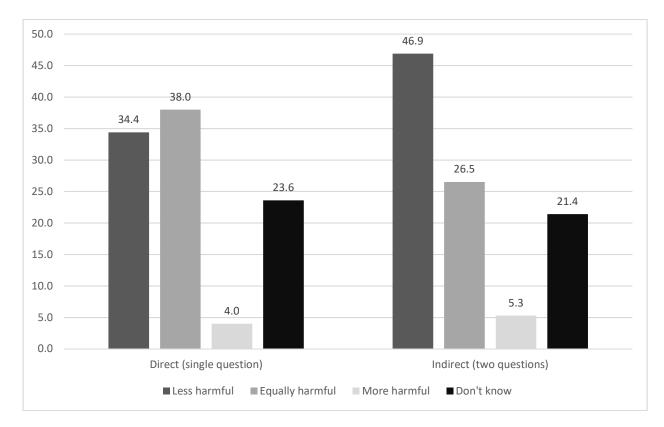

Comparative Risk (Two-Questions) of E-Cigarette Harms Compared to Cigarettes Among

Former Smokers

Supplemental Figure 3: Direct Comparative Risk (one-question) Compared to Indirect

Comparative Risk (Two-Questions) of E-Cigarette Harms Compared to Cigarettes Among Never

Smokers