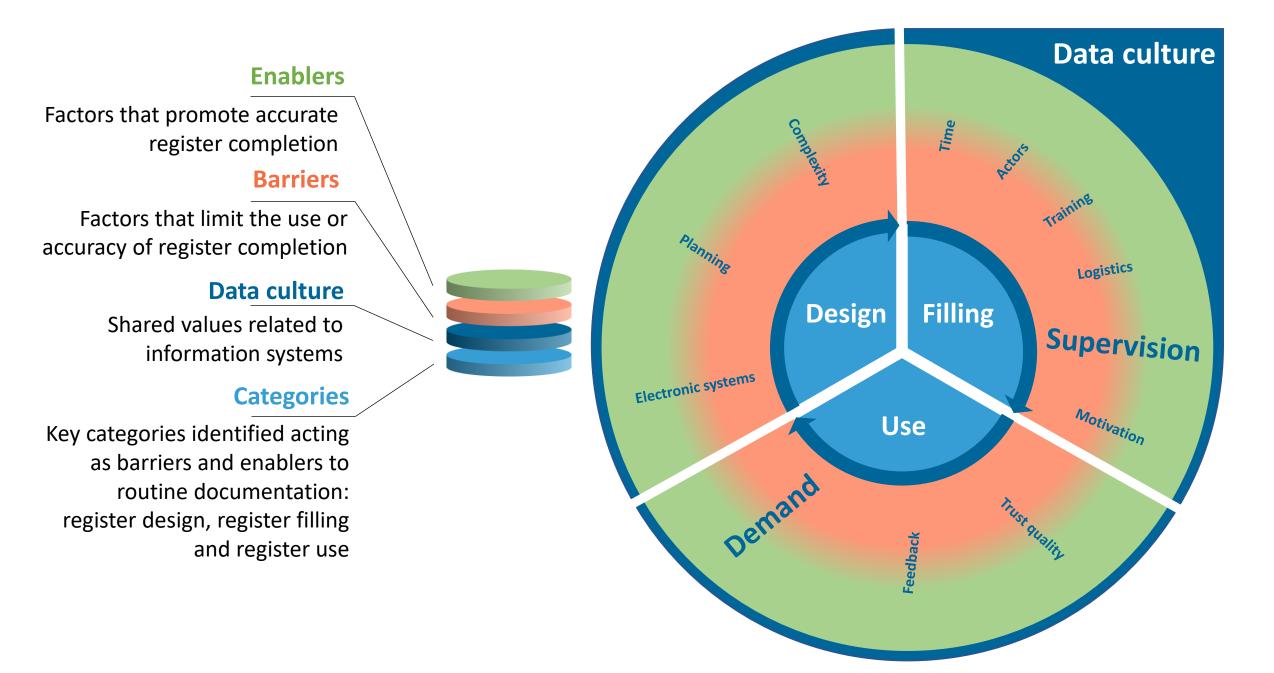

## Stillbirths including intrapartum timing: EN-BIRTH multi-country validation study

Additional File 7: Barriers and enablers to routine recording of birth outcomes, EN-BIRTH study

This figure illustrates the overall barriers and enablers to facility-based data collection identified by EN-BIRTH participants. The bold text are the issues specific to birth outcome. The transition from red to green is a reminder that most factors identified by participants could serve as either a barrier or enabling factor depending on the facility-level resources and management