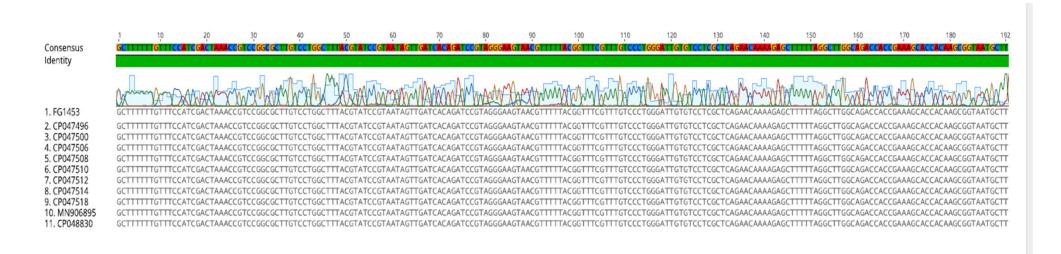

## Supplementary Material to "Leptospirosis diagnosis among patients suspected of dengue fever in Brazil"

Additional file 3. Multiple sequence alignment of the PCR amplicon (FG1453) with 10 best hits obtained in the BLAST search. The consensus sequence and the identity percentage are at the top of the figure. The sequencing chromatogram is above the amplicon sequence. The NCBI accession numbers of the BLAST search are at the left side indicated by the positions 2 to 11 in the alignment. The sequences for the alignment were obtained from www.ncbi.nlm.nih.gov, and the figure was created in the Geneious v2019.2.1 software.