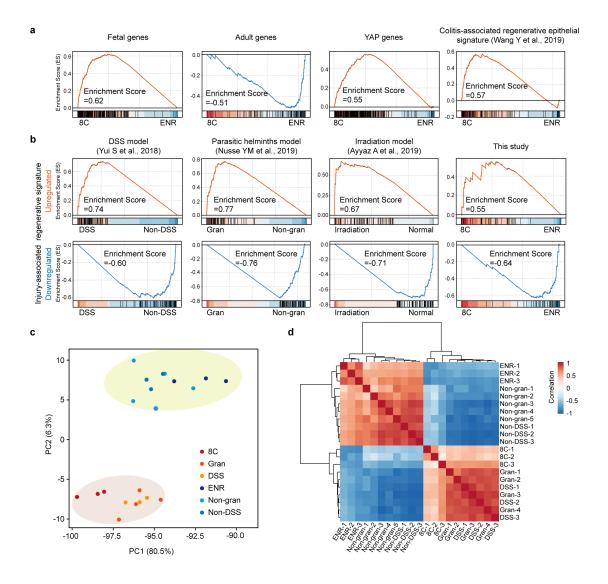

## Supplementary information Fig. S3 Transcriptome analysis of Hyper-organoids

- a, GSEA analysis showing enrichment of intestinal epithelial signature genes and colitis-associated regenerative genes in organoids cultured under the indicated conditions.
- **b,** GSEA analysis showing enrichment of an injury-associated regenerative signature across different intestinal epithelium and organoids.
- c, d, PCA analysis (c) and correlation matrix (d) of bulk RNA-seq data showing that Hyper-organoids resembled injury-associated epithelial cells more closely than ENR-organoids.