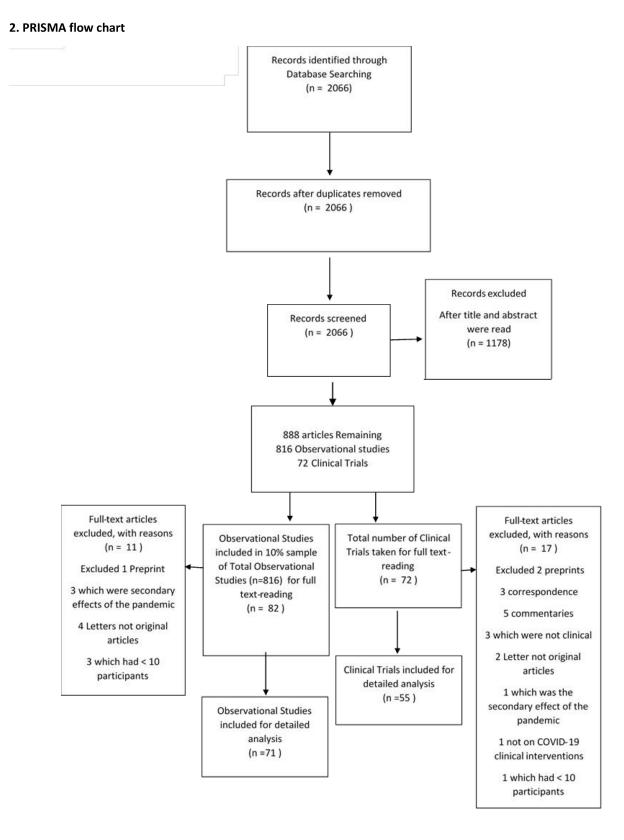

"severe acute respiratory syndrome coronavirus 2"[Supplementary Concept] OR "severe acute respiratory syndrome coronavirus 2"[Supplementary Concept] OR "severe acute respiratory syndrome coronavirus 2"[All Fields] OR "ncov"[All Fields] OR "2019 ncov"[All Fields] OR "covid 19"[All Fields] OR "sars cov 2"[All Fields] OR (("coronavirus"[All Fields] OR "cov"[All Fields]) AND 2019/11/01:3000/12/31[Date - Publication])) OR ("severe acute respiratory syndrome coronavirus 2"[Supplementary Concept] OR "severe acute respiratory syndrome coronavirus 2"[All Fields] OR "sars cov 2"[All Fields]) OR ("wuhan"[All Fields] AND ("coronavirus"[MeSH Terms] OR "coronavirus"[All Fields] OR "coronaviruses"[All Fields]) AND 2019/12/01:2030/12/31[Date - Publication])) AND 2019/12/01:2020/09/12[Date – Publication]