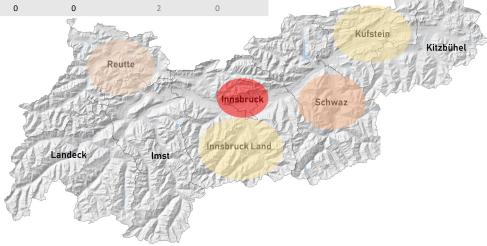

| District          | Inhabitants<br>(2019) | AAV-cases<br>2020 (n=15) | AAV-cases per<br>100.000 inhabitants | AAV-cases<br>2019 (n=11) | AAV-cases<br>2018 (n=15) |
|-------------------|-----------------------|--------------------------|--------------------------------------|--------------------------|--------------------------|
| Landeck           | 44 362                | 0                        | 0                                    | 0                        | 0                        |
| Reutte            | 32 670                | 1                        | 3.1                                  | 0                        | 1                        |
| Imst              | 60 056                | 0                        | 0                                    | 0                        | 4                        |
| Innsbruck         | 132 110               | 6                        | 4.5                                  | 1                        | 4                        |
| Innsbruck<br>Land | 179 318               | 3                        | 1.7                                  | 3                        | 4                        |
| Schwaz            | 83 873                | 3                        | 3.6                                  | 2                        | 2                        |
| Kufstein          | 109 682               | 2                        | 1.8                                  | 3                        | 0                        |
| Kitzbühel         | 63 881                | 0                        | 0                                    | 2                        | 0                        |