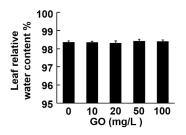

**Fig. S2** Leaf relative water content of *Aloe vera* seedlings exposed to GO solution at different concentrations (0-100 mg/L) for 4 months. Values are means  $\pm$  SD (n = 5), LSD test (p  $\leq$  0.05).