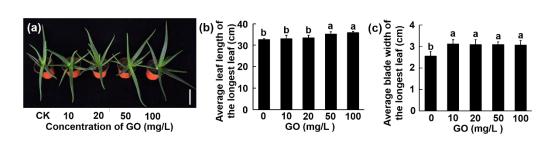

**Fig. S1** Phenotype of *Aloe vera* seedlings exposed to GO solution at different concentrations (0-100 mg/L) for 4 months. (a) Photo of *Aloe vera* grown in soil after GO treatments (scale bar: 10 cm), (b) Average leaf length of the longest leaf, (c) Average blade width of the longest leaf. Values are means  $\pm$  SD (n = 5). Means with different letters are significantly different by LSD test (p  $\leq$  0.05).