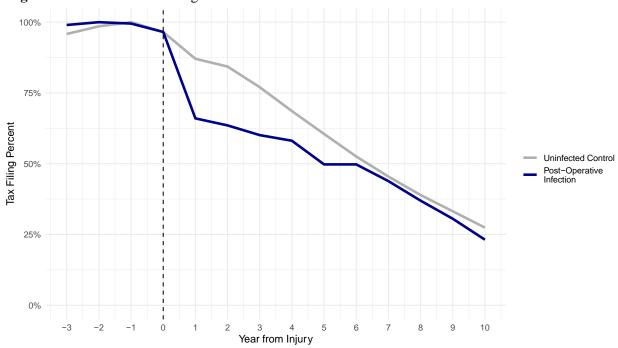

eFigure 1. Flow Chart

**eFigure 2.** Attrition in Tax Filing

**eFigure 3.** Proportion of Patients Receiving Social Security Benefits

eFigure 4. Proportion of Patients Receiving Unemployment Insurance

**eTable 1.** Current Procedural Terminology (CPT), International Classification of Diseases, 9<sup>th</sup> Revision (ICD-9), and 10<sup>th</sup> Revision (ICD-10) Codes Used to Identify Patients With a Suspected Postoperative Infection

eFigure 1. Flow Chart

eFigure 2. Attrition in Tax Filing

**eFigure 3.** Proportion of Patients Receiving Social Security Benefits Proportion Receiving Social Security Benefits

Proportion Receiving Unemployment Insurance