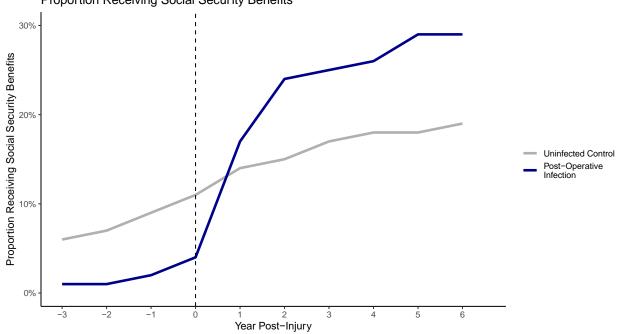

eFigure 1. Flow Chart

**eFigure 2.** Attrition in Tax Filing

**eFigure 3.** Proportion of Patients Receiving Social Security Benefits

eFigure 4. Proportion of Patients Receiving Unemployment Insurance

**eTable 1.** Current Procedural Terminology (CPT), International Classification of Diseases, 9<sup>th</sup> Revision (ICD-9), and 10<sup>th</sup> Revision (ICD-10) Codes Used to Identify Patients With a Suspected Postoperative Infection

eFigure 1. Flow Chart

eFigure 2. Attrition in Tax Filing

**eFigure 3.** Proportion of Patients Receiving Social Security Benefits Proportion Receiving Social Security Benefits

Proportion Receiving Unemployment Insurance

10.0% 
90 Uninfected Control Post-Operative Infection

Post-Operative Infection

1 2 Year Post-Injury

**eFigure 4.** Proportion of Patients Receiving Unemployment Insurance

0.0%

**eTable 1.** Current Procedural Terminology (CPT), International Classification of Diseases, 9<sup>th</sup> Revision (ICD-9), and 10<sup>th</sup> Revision (ICD-10) Codes Used to Identify Patients With a Suspected Postoperative Infection