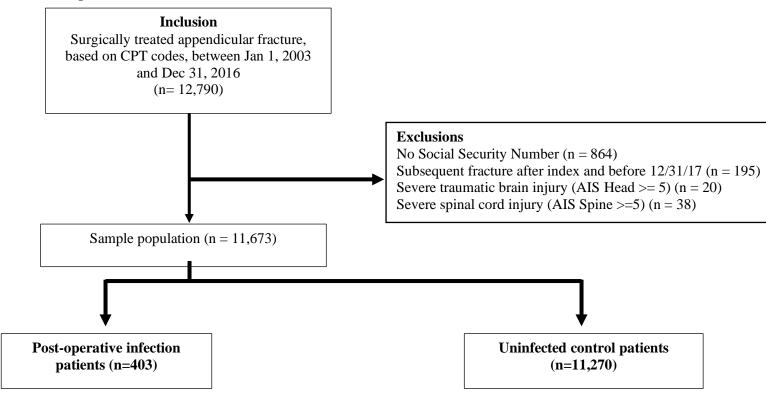

eFigure 1. Flow Chart

**eFigure 2.** Attrition in Tax Filing

**eFigure 3.** Proportion of Patients Receiving Social Security Benefits

eFigure 4. Proportion of Patients Receiving Unemployment Insurance

**eTable 1.** Current Procedural Terminology (CPT), International Classification of Diseases, 9<sup>th</sup> Revision (ICD-9), and 10<sup>th</sup> Revision (ICD-10) Codes Used to Identify Patients With a Suspected Postoperative Infection

eFigure 1. Flow Chart

eFigure 2. Attrition in Tax Filing

**eFigure 3.** Proportion of Patients Receiving Social Security Benefits Proportion Receiving Social Security Benefits

Proportion Receiving Unemployment Insurance