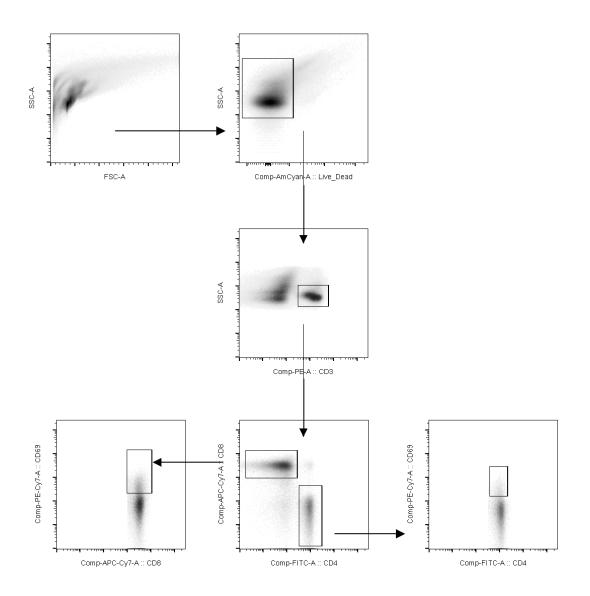

**Supplemental Figure 1. Analysis of CD4 and CD8 T lymphocytes in lung parenchyma.** After exclusion of dead cells, the CD3<sup>+</sup> cells were analyzed for CD4 or CD8 expression and the frequency of CD69-expressing cells was determined within these populations.