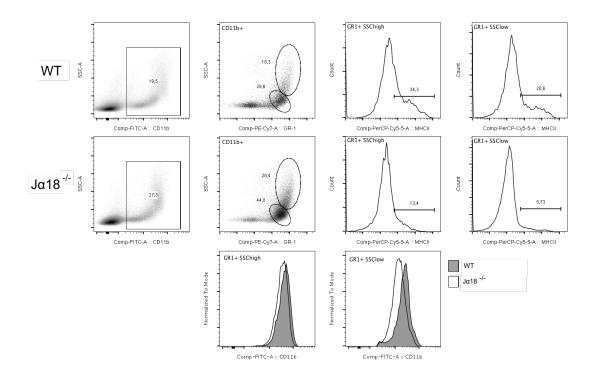

**Supplemental Figure 2. Analysis of GR-1**<sup>+</sup>CD11b<sup>+</sup> **subsets in lung parenchyma.** After exclusion of dead cells, the GR-1<sup>+</sup> cells, within the CD11b<sup>+</sup> subset, were analyzed according to SSC size (high or low). Next both subsets were analyzed for MHC-II and CD11b expression.