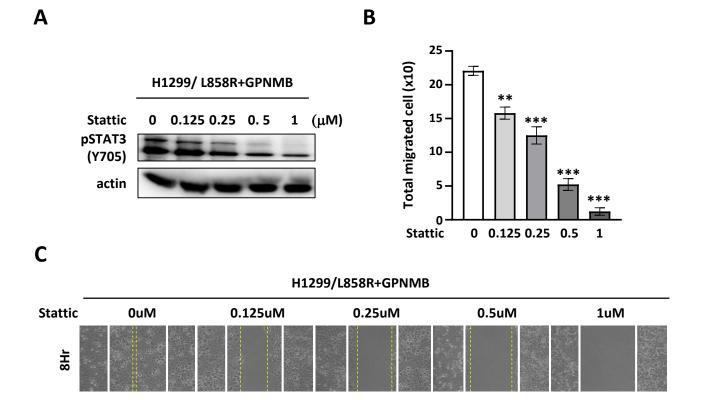

## Figure S2

**Fig. S2. Stattic inhibit the synergistic effect of GPNMB on promoting EGFR-L858R cell migration.** H1299/L858R+GPNMB stable cells were treated with different dose of Stattic, a small-molecule inhibitor of STAT3 activation and dimerization, and examined the effects of STAT3 inhibition on cell migratory abilities by wound healing assays. (A) Inhibition of pSTAT3 examined by immunoblotting. (B and C) Photos of each group were taken at 0hr and after treated with Stattic for 8hr; and the migrated cells were counted and analyzed by one way ANOVA (\*\* P<0.01, \*\*\* P<0.001).