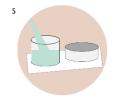

## Saliva Sample

Wash your hands with soap and water.

Spread a paper towel down on a flat surface.

Put the lid with the inside surface facing up on the paper towel.

Don't eat, drink, smoke, or chew gum for <u>I hour</u> before providing your saliva sample.