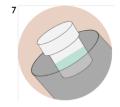

Swallow and bring up saliva from the back of your throat

Spit into the tube until your saliva reaches the marked line at 10ml.

Put the lid back on the container.

Put container in the plastic bag.