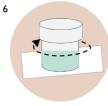

Swallow and bring up saliva from the back of your throat

Spit into the tube until your saliva reaches the marked line at 10ml.

Put the lid back on the container.

Put container in the plastic bag.