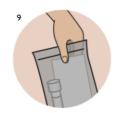

Swallow and bring up saliva from the back of your throat

Spit into the tube until your saliva reaches the marked line at 10ml.

Put the lid back on the container.

Put container in the plastic bag.