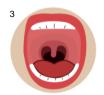

Put your face mask back on.

Rinse your mouth for 5 seconds by swishing the saline in your mouth. Then tilt head back and gargle for 5 seconds.

Repeat swishing and gargling 3 times for a total of 30 seconds.