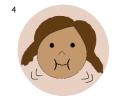

## If you're having trouble creating saliva:

- Think about your favorite food
- Gently rub your cheeks from the outside (pressing them against your teeth and gums)

Wash your hands with soap and water.

Give the bag back to the nurse.