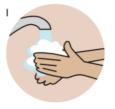

## Mouth rinse sample collection for COVID-19 Testing

Please read all instructions before taking your sample

Make sure you are wearing a mask especially if you are doing indoor sample collection

Wash your hands with soap and water or hand sanitizer

Wash your hands with soap and water or

Give the bag back to your health hand sanitizer. care provider.