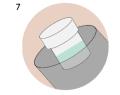

Swallow and bring up saliva from the back of your throat

Spit into the tube until your saliva reaches the marked line at 10ml.

Put the lid back on the container.

Put container in the plastic bag.