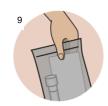

Twist the cap off the container.

Pull your face mask down and spit the liquid from your mouth into the container. Put your face mask back on

Put the lid back on the container and screw on tightly.

Put container in the plastic bag.