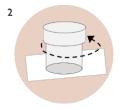

Open the pink saline (salt water) vial by twisting the top holding it with your thumb & finger.

Pull your face mask down below your mouth, if you are wearing one.

Squeeze all of the saline into your mouth, but do not swallow it.