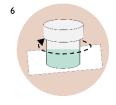

Swallow and bring up saliva from the back of your throat

Spit into the tube until your saliva reaches the marked line at 10ml.

Put the lid back on the container.

Put container in the plastic bag.