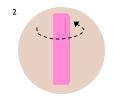

Open the pink saline (salt water) vial by twisting the top holding it with your thumb & finger.

Pull your face mask down below your mouth, if you are wearing one.

Squeeze all of the saline into your mouth, but do not swallow it.