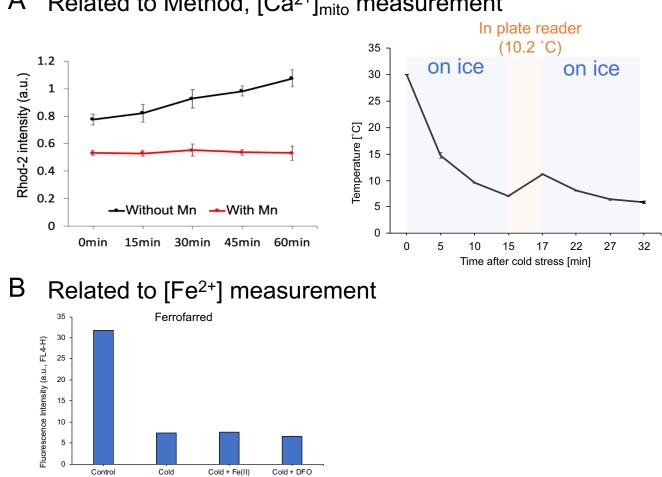

## Appendix Figure S1.

(A) (left) Related to Methods, data of mitochondrial Ca<sup>2+</sup> measurement with or without  $Mn^{2+}$  was shown in Appendix Figure 1A. Representative data was shown as mean  $\pm$  s.d. (right) Temperatures changes were shown as mean  $\pm$  SEM; n = 3, biological replicates. Plate was put on ice (blue) or in the plate reader (orange).

(B) Related to Methods, data of Fe<sup>2+</sup> measurement was shown in Appendix Figure 1B. Control was cultured at 37 °C, and cold was cultured under cold stress. Fe (II): 100 $\mu$ M and DFO: 100  $\mu$ M, deferoxamine were applied from 30 min before cold stress. Representative mean values of FACS analysis were shown.