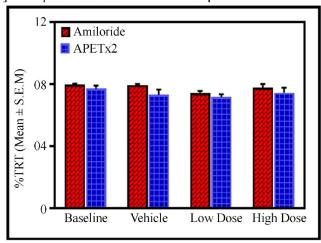

## [c] Total perecent amount of REM sleep

Supplementary Fig 1

Fig. 1 Effects of amiloride and APETx2 microinjections outside the LC on sleep-wake architecture. The sites of Amiloride and APETx2 microinjections in three rats are located outside the LC. In these rats, the amount of wakefulness (A), NREM sleep (B), and REM sleep (C) in the baseline, vehicle, low and high doses of amiloride and APETx2 microinjected groups are comparable.