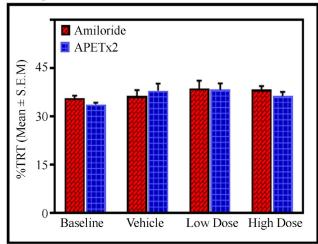

## **Supplementary Material**

Effects of Amiloride and APETx2 microinjections outside the LC on sleep wake architecture

## [A] Total perecent amount of wakefulness



## [B] Total perecent amount of NREM sleep



## [c] Total perecent amount of REM sleep



Supplementary Fig 1

Fig. 1 Effects of amiloride and APETx2 microinjections outside the LC on sleep-wake architecture. The sites of Amiloride and APETx2 microinjections in three rats are located outside the LC. In these rats, the amount of wakefulness (A), NREM sleep (B), and REM sleep (C) in the baseline, vehicle, low and high doses of amiloride and APETx2 microinjected groups are comparable.