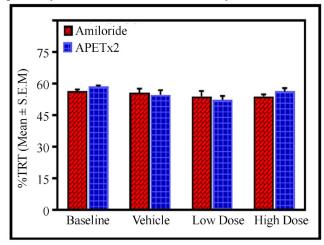

## **Supplementary Material**

Effects of Amiloride and APETx2 microinjections outside the LC on sleep wake architecture

## [A] Total perecent amount of wakefulness



## [B] Total perecent amount of NREM sleep



## [c] Total perecent amount of REM sleep



Supplementary Fig 1

Fig. 1 Effects of amiloride and APETx2 microinjections outside the LC on sleep-wake architecture. The sites of Amiloride and APETx2 microinjections in three rats are located outside the LC. In these rats, the amount of wakefulness (A), NREM sleep (B), and REM sleep (C) in the baseline, vehicle, low and high doses of amiloride and APETx2 microinjected groups are comparable.