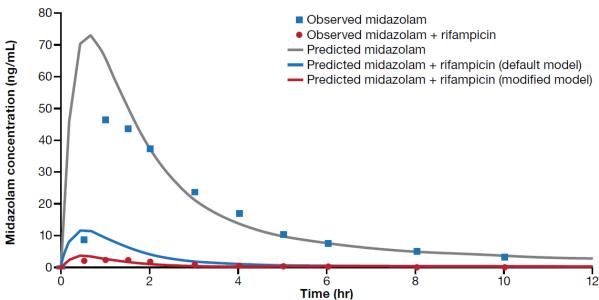

Figure S3. Observed and simulated plasma concentration-time profiles of midazolam with and without rifampicin

Plasma concentrations of midazolam after a 15-mg oral dose following pretreatment with rifampicin 600 mg once daily for 5 days. The observed data were based on the work of Backman et al.<sup>4</sup> Simulations based on the rifampicin default compound file in Simcyp library (Simcyp version 16) or modified rifampicin model (with parameters changes in Ind<sub>max</sub> and Ind<sub>c50</sub> according to the work of Yamashita et al<sup>5</sup> and Fahmi et al<sup>6</sup>) are shown. Abbreviations: Ind<sub>50</sub>, half maximum-fold induction concentration; Ind<sub>max</sub>, maximum-fold induction.