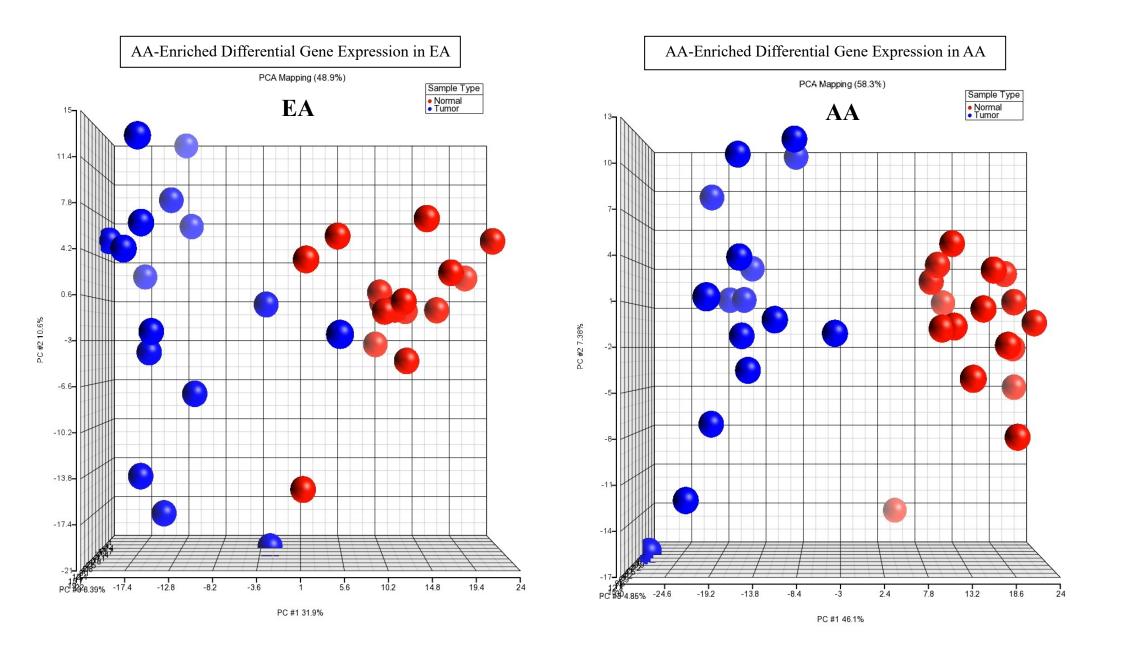

Supplementary Figure 3. Comparative analysis of AA-enriched and EA-enriched differential gene expression signatures. Unsupervised principal component analysis of (A) AA-enriched differentially expressed genes and (B) EA-enriched differentially expressed genes from lung tumors compared with adjacent normal lung tissues in AAs and EAs.