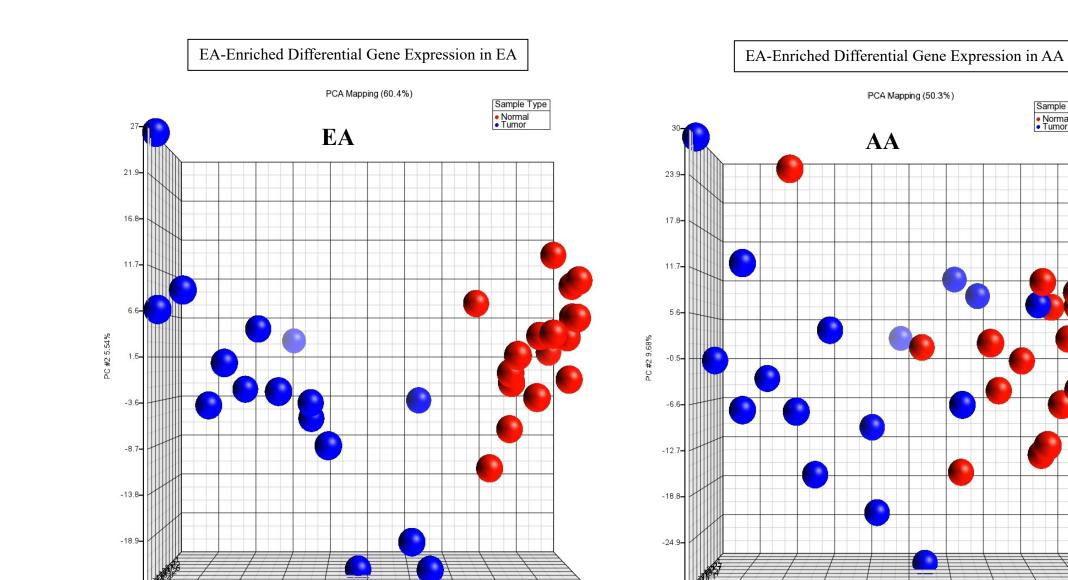

PC #1 50.3%

Sample Type

27

19

10

36

Normal
Tumor

Supplementary Figure 3. Comparative analysis of AA-enriched and EA-enriched differential gene expression signatures. Unsupervised principal component analysis of (A) AA-enriched differentially expressed genes and (B) EA-enriched differentially expressed genes from lung tumors compared with adjacent normal lung tissues in AAs and EAs.