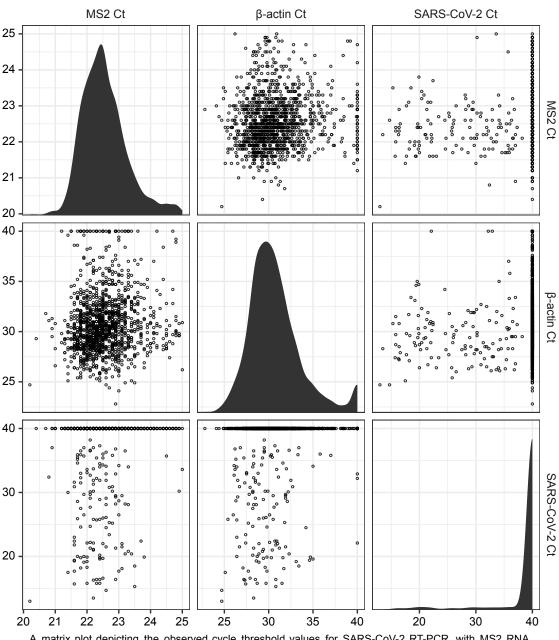

Supplemental Figure 1 Distribution and relationships of Ct values for SARS-CoV-2 and  $\beta$ -actin specimen quality control.

A matrix plot depicting the observed cycle threshold values for SARS-CoV-2 RT-PCR, with MS2 RNA positive control and  $\beta$ -actin specimen quality control over 1282 consecutive clinical assays run between March 26 and July 4, 2020. Panels on the diagonal present the distribution of each target's Ct values. Panels off the diagonal present the relationship between Ct values for each pair of targets. Ct for specimens without detectable SARS-CoV-2 or  $\beta$ -actin were imputed at 40 cycles.