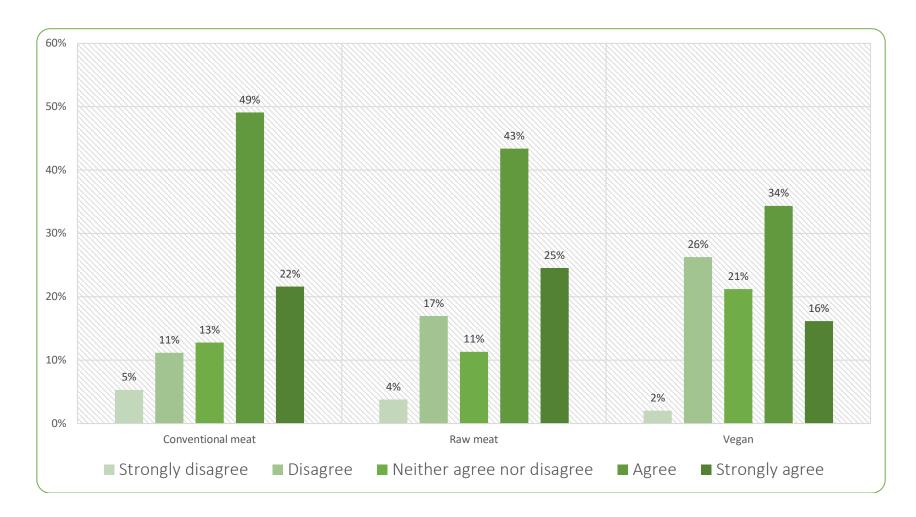

### 5. Guarded food

Figure B5. Percentage of cats who guarded their food.

Table B5. Numbers of cats who guarded their food.

| Agreement level            | Conventional meat | Raw meat | Vegan | Total |
|----------------------------|-------------------|----------|-------|-------|
| Strongly disagree          | 385               | 20       | 35    | 440   |
| Disagree                   | 354               | 21       | 42    | 417   |
| Neither agree nor disagree | 125               | 5        | 15    | 145   |
| Agree                      | 48                | 3        | 6     | 57    |
| Strongly agree             | 16                | 1        |       | 17    |
| Total                      | 928               | 50       | 98    | 1076  |