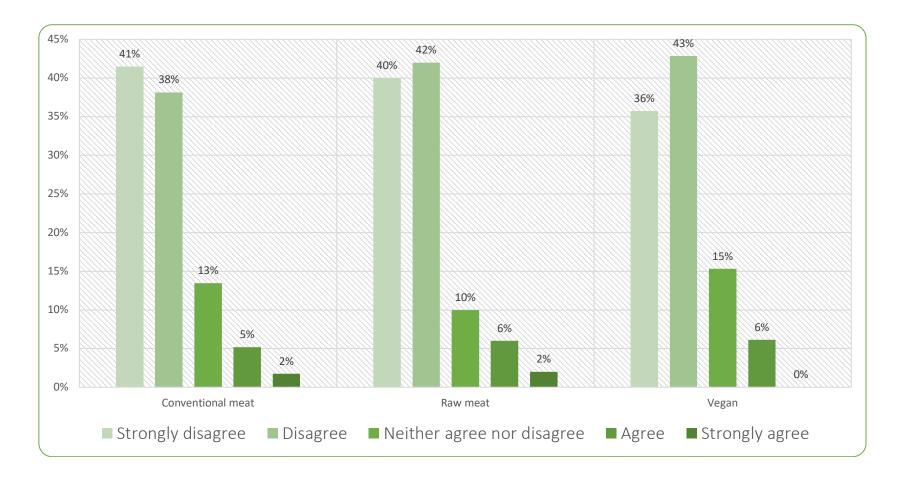

## 1. Approached meals rapidly

Figure B1. Percentage of cats who approached their meals rapidly.

Table B1. Numbers of cats who approached their meals rapidly.

| Agreement level            | Conventional meat | Raw meat | Vegan | Total |
|----------------------------|-------------------|----------|-------|-------|
| Strongly disagree          | 33                |          | 2     | 35    |
| Disagree                   | 108               | 4        | 4     | 116   |
| Neither agree nor disagree | 155               | 10       | 16    | 181   |
| Agree                      | 350               | 15       | 45    | 410   |
| Strongly agree             | 331               | 24       | 32    | 387   |
| Total                      | 977               | 53       | 99    | 1129  |