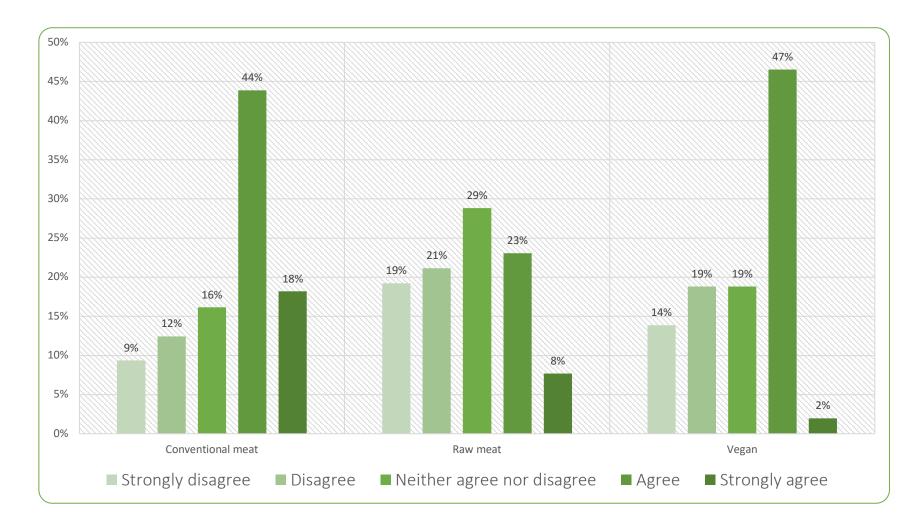

## 12. Sniffed/investigated food

Figure B12. Percentage of cats who sniffed/investigated their food.

Table B12. Numbers of cats who sniffed/investigated their food.

| Agreement level            | Conventional meat | Raw meat | Vegan | Total |
|----------------------------|-------------------|----------|-------|-------|
| Strongly disagree          | 52                | 2        | 2     | 56    |
| Disagree                   | 109               | 9        | 26    | 144   |
| Neither agree nor disagree | 125               | 6        | 21    | 152   |
| Agree                      | 479               | 23       | 34    | 536   |
| Strongly agree             | 211               | 13       | 16    | 240   |
| Total                      | 976               | 53       | 99    | 1128  |