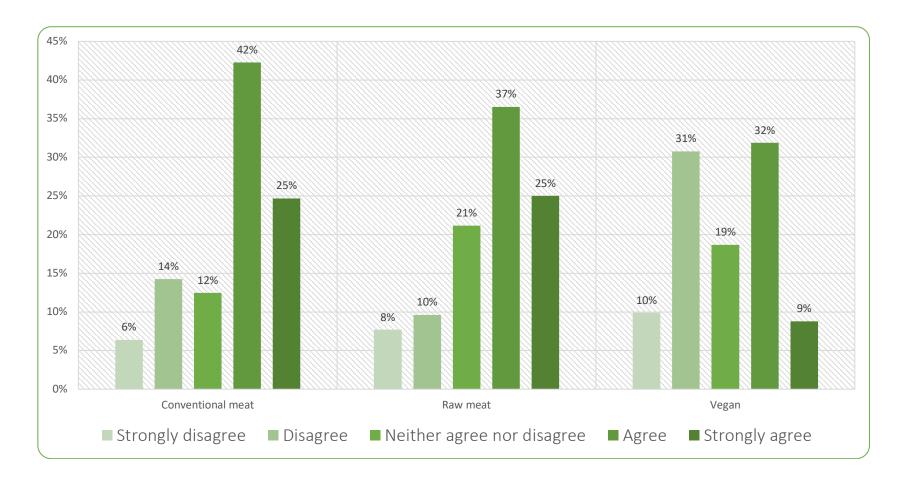

## 12. Sniffed/investigated food

Figure B12. Percentage of cats who sniffed/investigated their food.

Table B12. Numbers of cats who sniffed/investigated their food.

| Agreement level            | Conventional meat | Raw meat | Vegan | Total |
|----------------------------|-------------------|----------|-------|-------|
| Strongly disagree          | 52                | 2        | 2     | 56    |
| Disagree                   | 109               | 9        | 26    | 144   |
| Neither agree nor disagree | 125               | 6        | 21    | 152   |
| Agree                      | 479               | 23       | 34    | 536   |
| Strongly agree             | 211               | 13       | 16    | 240   |
| Total                      | 976               | 53       | 99    | 1128  |