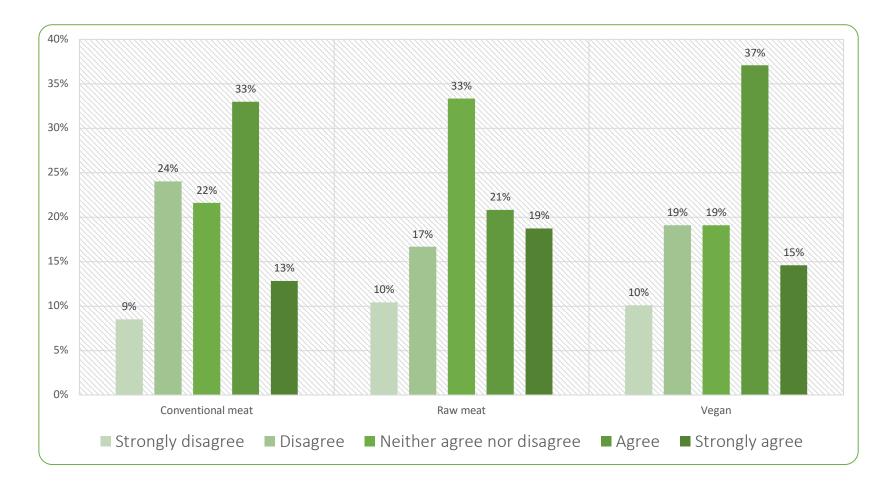

#### 4. Remained near food bowls

Figure B4. Percentage of cats who remained near their food bowls.

Table B4. Numbers of cats who remained near their food bowls.

| Agreement level            | Conventional meat | Raw meat | Vegan | Total |
|----------------------------|-------------------|----------|-------|-------|
| Strongly disagree          | 173               | 9        | 16    | 198   |
| Disagree                   | 298               | 15       | 27    | 340   |
| Neither agree nor disagree | 203               | 13       | 28    | 244   |
| Agree                      | 198               | 8        | 23    | 229   |
| Strongly agree             | 72                | 6        | 4     | 82    |
| Grand                      | 944               | 51       | 98    | 1093  |