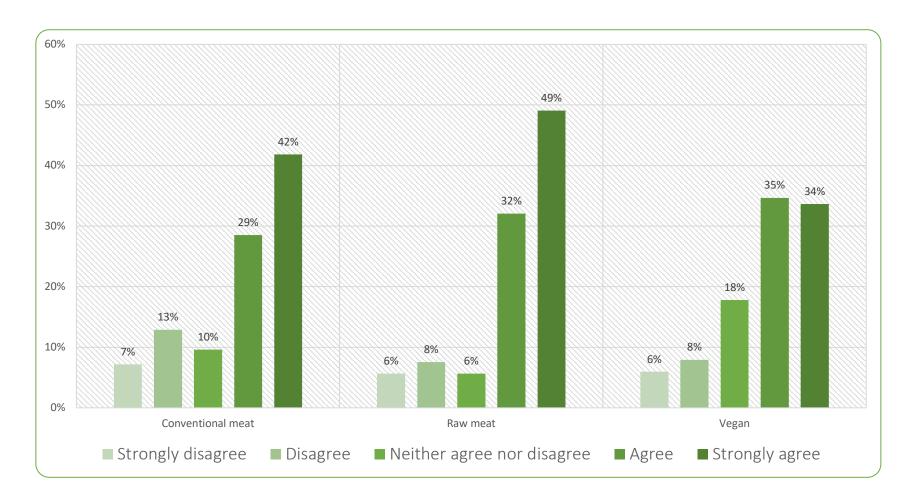

## 12. Sniffed/investigated food

Figure B12. Percentage of cats who sniffed/investigated their food.

Table B12. Numbers of cats who sniffed/investigated their food.

| Agreement level            | Conventional meat | Raw meat | Vegan | Total |
|----------------------------|-------------------|----------|-------|-------|
| Strongly disagree          | 52                | 2        | 2     | 56    |
| Disagree                   | 109               | 9        | 26    | 144   |
| Neither agree nor disagree | 125               | 6        | 21    | 152   |
| Agree                      | 479               | 23       | 34    | 536   |
| Strongly agree             | 211               | 13       | 16    | 240   |
| Total                      | 976               | 53       | 99    | 1128  |