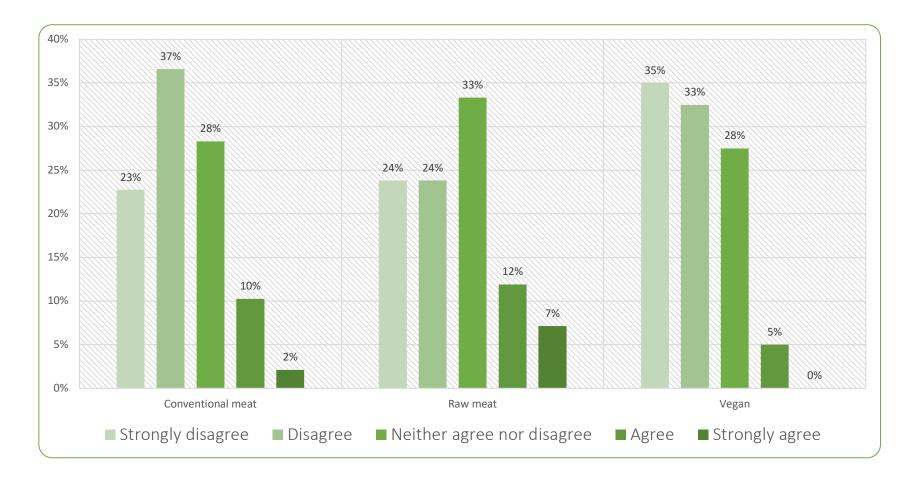

## 2. Meowed/vocalised

Figure B2. Percentage of cats who meowed/vocalised

Table B2. Numbers of cats who meowed/vocalised.

| Agreement level            | Conventional meat | Raw meat | Vegan | Total |
|----------------------------|-------------------|----------|-------|-------|
| Strongly disagree          | 70                | 3        | 6     | 79    |
| Disagree                   | 126               | 4        | 8     | 138   |
| Neither agree nor disagree | 94                | 3        | 18    | 115   |
| Agree                      | 279               | 17       | 35    | 331   |
| Strongly agree             | 409               | 26       | 34    | 469   |
| Total                      | 978               | 53       | 101   | 1132  |