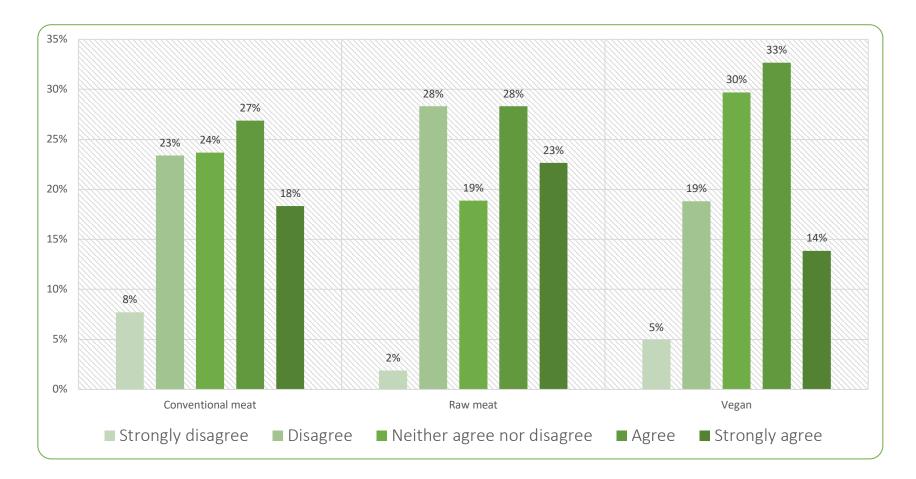

## 13. Dropped food

Figure B13. Percentage of cats who dropped their food.

Table B13. Numbers of cats who dropped their food.

| Agreement level            | Conventional meat | Raw meat | Vegan | Total |
|----------------------------|-------------------|----------|-------|-------|
| Strongly disagree          | 131               | 9        | 13    | 153   |
| Disagree                   | 324               | 13       | 44    | 381   |
| Neither agree nor disagree | 205               | 15       | 20    | 240   |
| Agree                      | 239               | 11       | 20    | 270   |
| Strongly agree             | 60                | 4        |       | 64    |
| Total                      | 959               | 52       | 97    | 1108  |