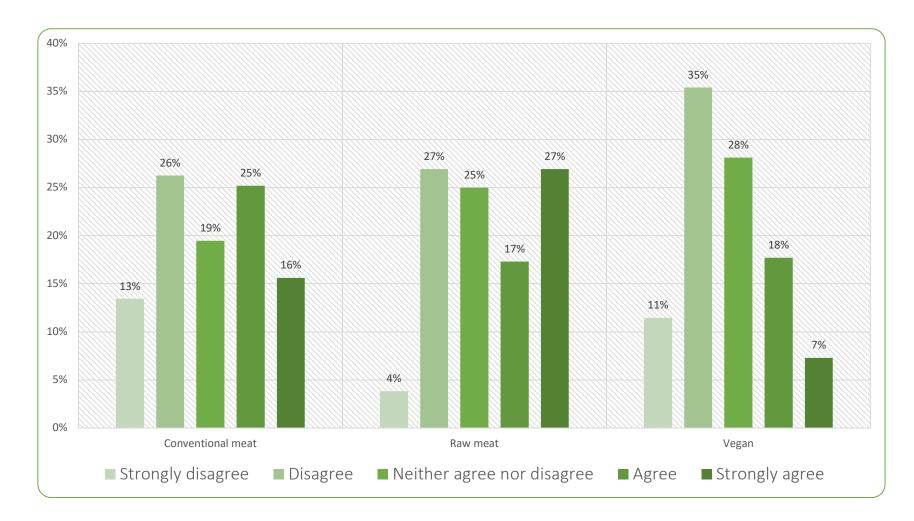

## 13. Dropped food

Figure B13. Percentage of cats who dropped their food.

Table B13. Numbers of cats who dropped their food.

| Agreement level            | Conventional meat | Raw meat | Vegan | Total |
|----------------------------|-------------------|----------|-------|-------|
| Strongly disagree          | 131               | 9        | 13    | 153   |
| Disagree                   | 324               | 13       | 44    | 381   |
| Neither agree nor disagree | 205               | 15       | 20    | 240   |
| Agree                      | 239               | 11       | 20    | 270   |
| Strongly agree             | 60                | 4        |       | 64    |
| Total                      | 959               | 52       | 97    | 1108  |