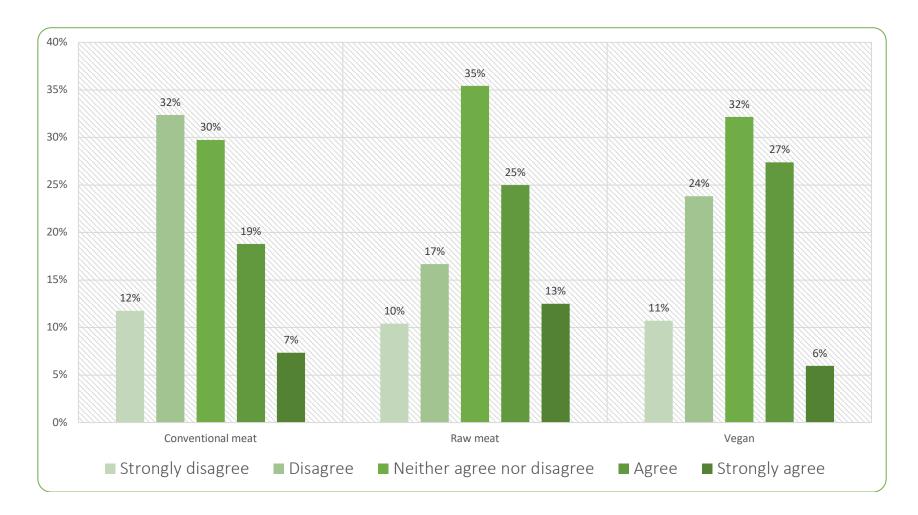

## 1. Approached meals rapidly

Figure B1. Percentage of cats who approached their meals rapidly.

Table B1. Numbers of cats who approached their meals rapidly.

| Agreement level            | Conventional meat | Raw meat | Vegan | Total |
|----------------------------|-------------------|----------|-------|-------|
| Strongly disagree          | 33                |          | 2     | 35    |
| Disagree                   | 108               | 4        | 4     | 116   |
| Neither agree nor disagree | 155               | 10       | 16    | 181   |
| Agree                      | 350               | 15       | 45    | 410   |
| Strongly agree             | 331               | 24       | 32    | 387   |
| Total                      | 977               | 53       | 99    | 1129  |