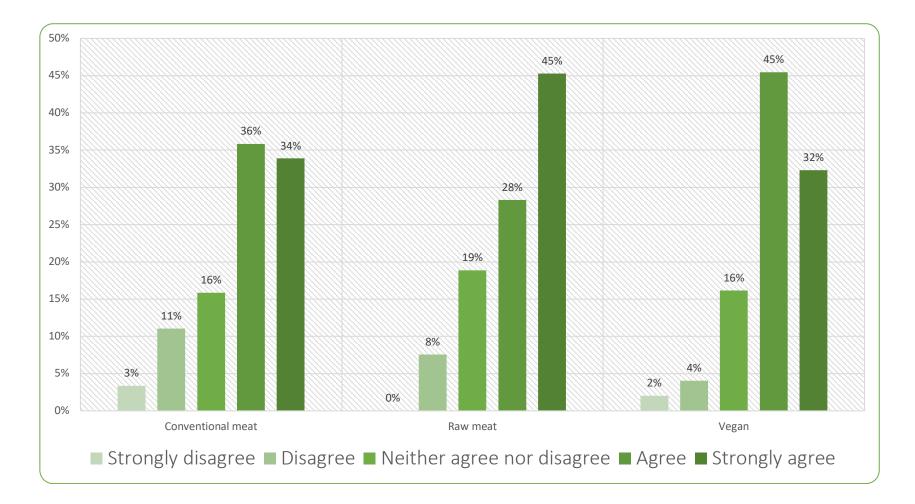

## 1. Approached meals rapidly

Figure B1. Percentage of cats who approached their meals rapidly.

Table B1. Numbers of cats who approached their meals rapidly.

| Agreement level            | Conventional meat | Raw meat | Vegan | Total |
|----------------------------|-------------------|----------|-------|-------|
| Strongly disagree          | 33                |          | 2     | 35    |
| Disagree                   | 108               | 4        | 4     | 116   |
| Neither agree nor disagree | 155               | 10       | 16    | 181   |
| Agree                      | 350               | 15       | 45    | 410   |
| Strongly agree             | 331               | 24       | 32    | 387   |
| Total                      | 977               | 53       | 99    | 1129  |