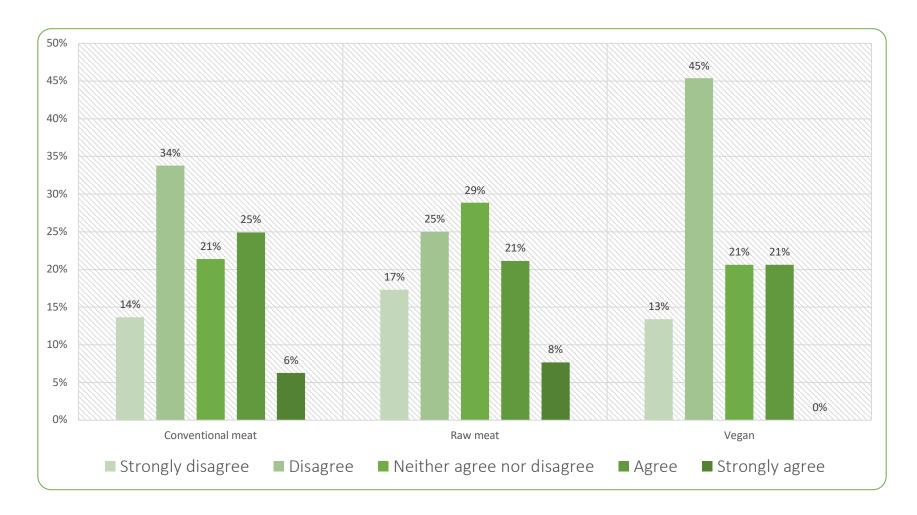

### 5. Guarded food

Figure B5. Percentage of cats who guarded their food.

Table B5. Numbers of cats who guarded their food.

| Agreement level            | Conventional meat | Raw meat | Vegan | Total |
|----------------------------|-------------------|----------|-------|-------|
| Strongly disagree          | 385               | 20       | 35    | 440   |
| Disagree                   | 354               | 21       | 42    | 417   |
| Neither agree nor disagree | 125               | 5        | 15    | 145   |
| Agree                      | 48                | 3        | 6     | 57    |
| Strongly agree             | 16                | 1        |       | 17    |
| Total                      | 928               | 50       | 98    | 1076  |