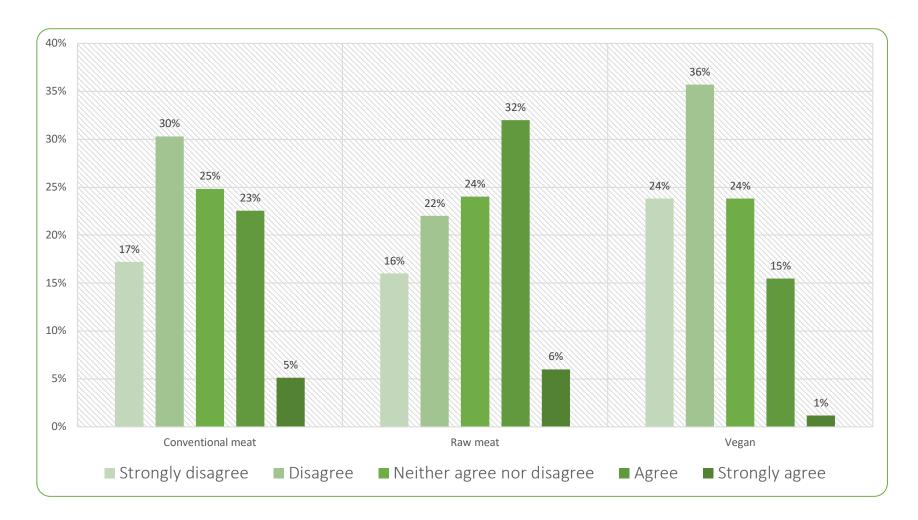

## 3. Ate quickly

Figure B3. Percentage of cats who ate quickly.

Table B3. Numbers of cats who ate quickly.

| Agreement level            | Conventional meat | Raw meat | Vegan | Total |
|----------------------------|-------------------|----------|-------|-------|
| Strongly disagree          | 75                | 1        | 5     | 81    |
| Disagree                   | 227               | 15       | 19    | 261   |
| Neither agree nor disagree | 230               | 10       | 30    | 270   |
| Agree                      | 261               | 15       | 33    | 309   |
| Strongly agree             | 178               | 12       | 14    | 204   |
| Total                      | 971               | 53       | 101   | 1125  |