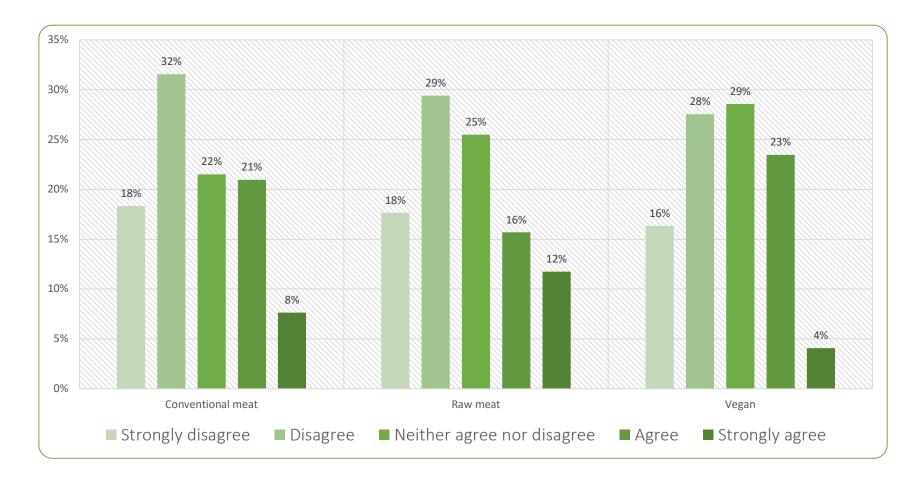

### 5. Guarded food

Figure B5. Percentage of cats who guarded their food.

Table B5. Numbers of cats who guarded their food.

| Agreement level            | Conventional meat | Raw meat | Vegan | Total |
|----------------------------|-------------------|----------|-------|-------|
| Strongly disagree          | 385               | 20       | 35    | 440   |
| Disagree                   | 354               | 21       | 42    | 417   |
| Neither agree nor disagree | 125               | 5        | 15    | 145   |
| Agree                      | 48                | 3        | 6     | 57    |
| Strongly agree             | 16                | 1        |       | 17    |
| Total                      | 928               | 50       | 98    | 1076  |