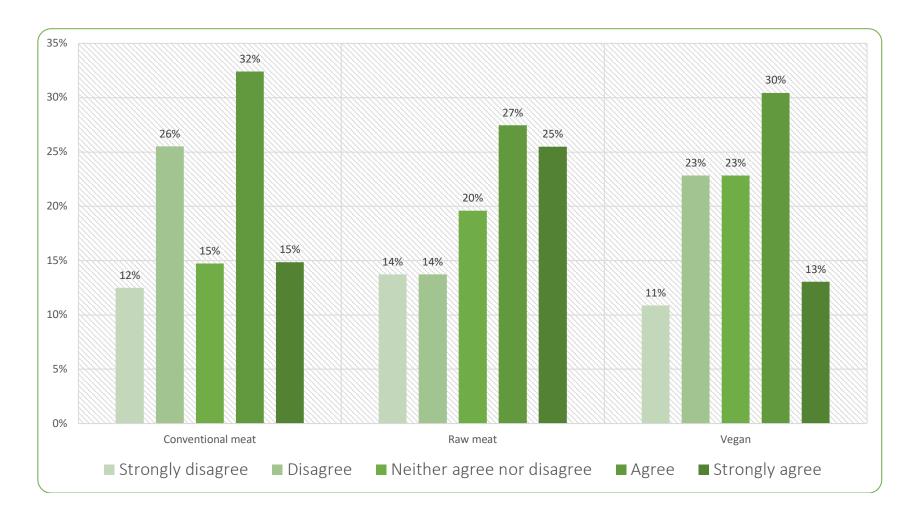

#### 14. Left food uneaten

Figure B14. Percentage of cats who left food uneaten.

Table B14. Numbers of cats who left food uneaten.

| Agreement level            | Conventional meat | Raw meat | Vegan | Total |
|----------------------------|-------------------|----------|-------|-------|
| Strongly disagree          | 91                | 10       | 14    | 115   |
| Disagree                   | 121               | 11       | 19    | 151   |
| Neither agree nor disagree | 157               | 15       | 19    | 191   |
| Agree                      | 427               | 12       | 47    | 486   |
| Strongly agree             | 177               | 4        | 2     | 183   |
| Total                      | 973               | 52       | 101   | 1126  |