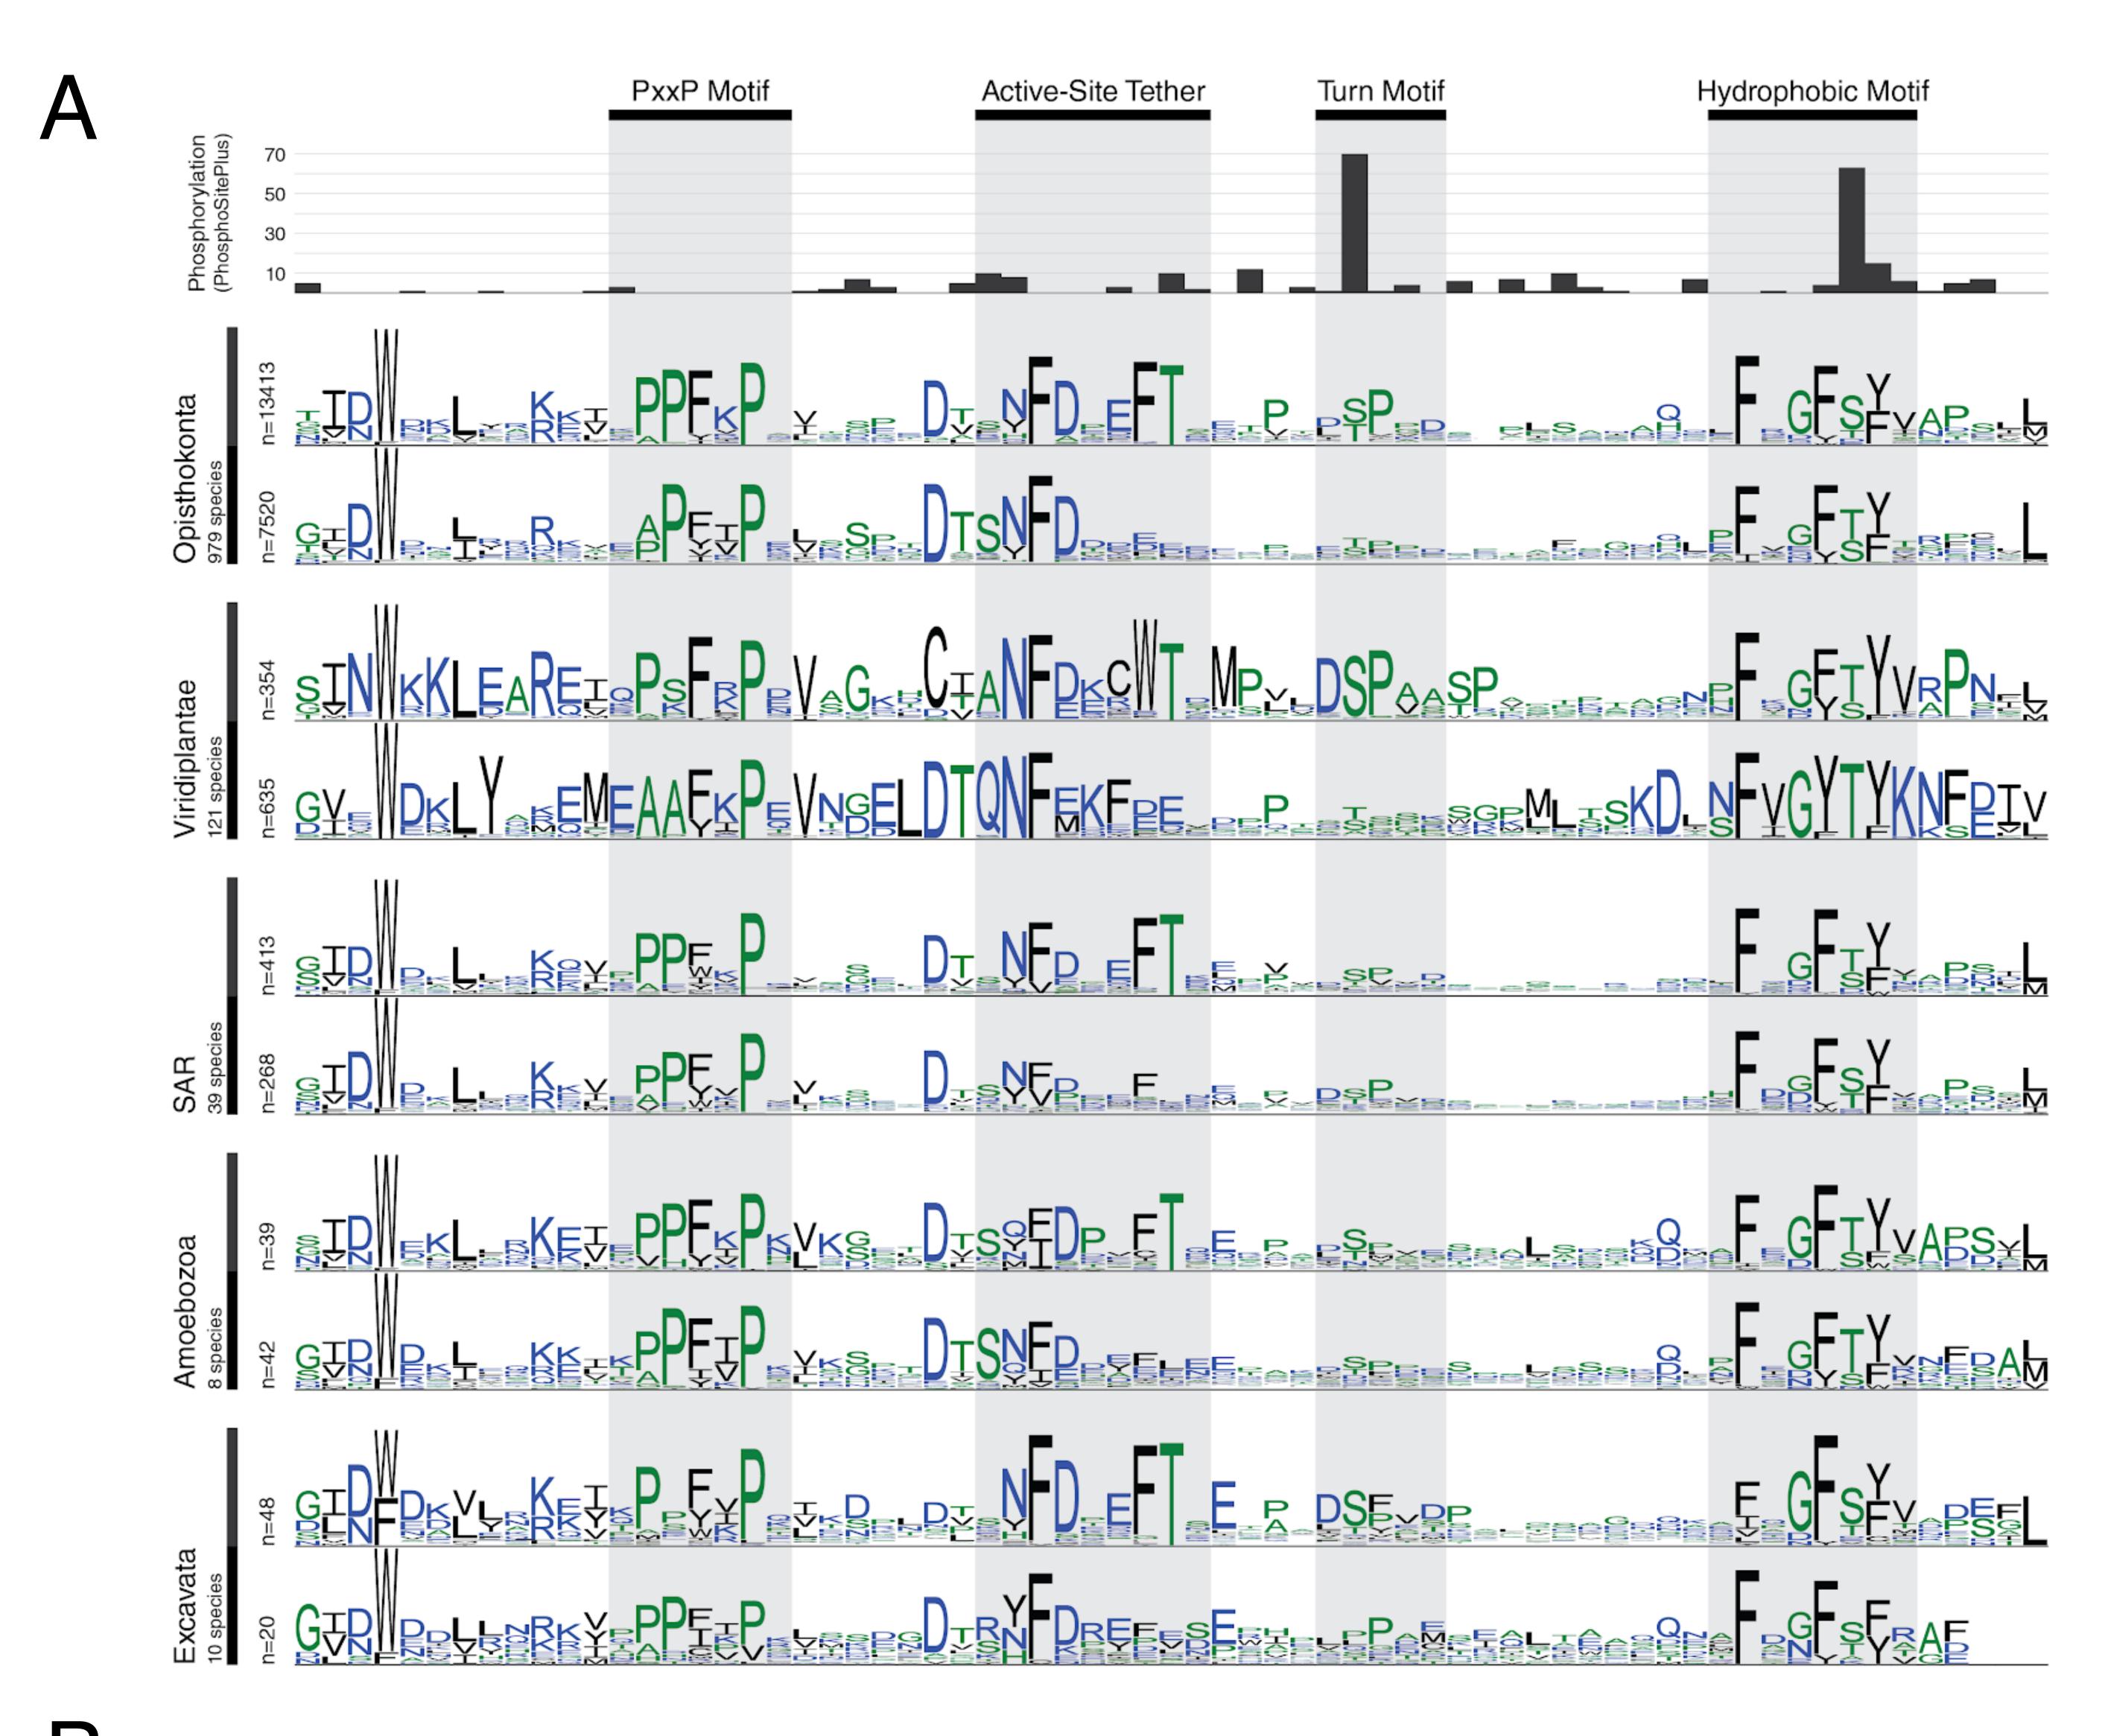

|                                    | SGK           | NDR           | MAST         | RSK           | PKC           | PKN          | Akt         | DMPK          | PKA           | PKG         | GRK        | YANK      |
|------------------------------------|---------------|---------------|--------------|---------------|---------------|--------------|-------------|---------------|---------------|-------------|------------|-----------|
| Opisthokonta with TIM-site Thr     | 2614<br>(19%) | 169<br>(1%)   | 16<br>(0%)   | 5024<br>(37%) | 2907<br>(22%) | 1210<br>(9%) | 977<br>(7%) | 209<br>(2%)   | 156<br>(1%)   | 81<br>(1%)  | 47<br>(0%) | 3<br>(0%) |
| Opisthokonta without TIM-site Thr  | 273<br>(4%)   | 1347<br>(18%) | 876<br>(12%) | 22<br>(0%)    | 664<br>(9%)   | 24<br>(0%)   | 15<br>(0%)  | 2396<br>(32%) | 1379<br>(18%) | 424<br>(6%) | 10<br>(0%) | 90 (1%)   |
| Viridiplantae<br>with TIM-site Thr | 309<br>(87%)  | 22<br>(6%)    | 1 (0%)       | 17<br>(5%)    | 0 (0%)        | 0 (0%)       | 0 (0%)      | 0 (0%)        | 3<br>(1%)     | 1 (0%)      | 0<br>(0%)  | 1 (0%)    |
| Viridiplantae without TIM-site Thr | 3<br>(0%)     | 614<br>(97%)  | 0 (0%)       | 0 (0%)        | 0<br>(0%)     | 0 (0%)       | 0<br>(0%)   | 1 (0%)        | 15<br>(2%)    | 1 (0%)      | 0<br>(0%)  | 1 (0%)    |
| SAR<br>with TIM-site Thr           | 383<br>(93%)  | 1 (0%)        | 0 (0%)       | 1 (0%)        | 0 (0%)        | 0<br>(0%)    | 0<br>(0%)   | 0 (0%)        | 23<br>(6%)    | 2 (0%)      | 0<br>(0%)  | 3<br>(1%) |
| SAR<br>without TIM-site Thr        | 168<br>(63%)  | 17<br>(6%)    | 10<br>(4%)   | 0 (0%)        | 0 (0%)        | 0<br>(0%)    | 0 (0%)      | 0 (0%)        | 57<br>(21%)   | 10<br>(4%)  | 0<br>(0%)  | 6<br>(2%) |
| Amoebozoa<br>with TIM-site Thr     | 35<br>(90%)   | 3<br>(8%)     | 1<br>(3%)    | 0 (0%)        | 0 (0%)        | 0 (0%)       | 0 (0%)      | 0 (0%)        | 0 (0%)        | 0 (0%)      | 0 (0%)     | 0 (0%)    |
| Amoebozoa<br>without TIM-site Thr  | 20<br>(48%)   | 16<br>(38%)   | 1 (2%)       | 0 (0%)        | 0 (0%)        | 0 (0%)       | 0 (0%)      | 1<br>(2%)     | 4<br>(10%)    | 0 (0%)      | 0<br>(0%)  | 0 (0%)    |
| Excavata with TIM-site Thr         | 43<br>(90%)   | 2 (4%)        | 0 (0%)       | 0 (0%)        | 0 (0%)        | 0 (0%)       | 0 (0%)      | 0 (0%)        | 3<br>(6%)     | 0 (0%)      | 0 (0%)     | 0 (0%)    |
| Excavata without TIM-site Thr      | 8<br>(40%)    | 4<br>(20%)    | 3<br>(15%)   | 0 (0%)        | 0 (0%)        | 0 (0%)       | 0 (0%)      | (0%)          | 5<br>(25%)    | 0 (0%)      | (0%)       | 0 (0%)    |