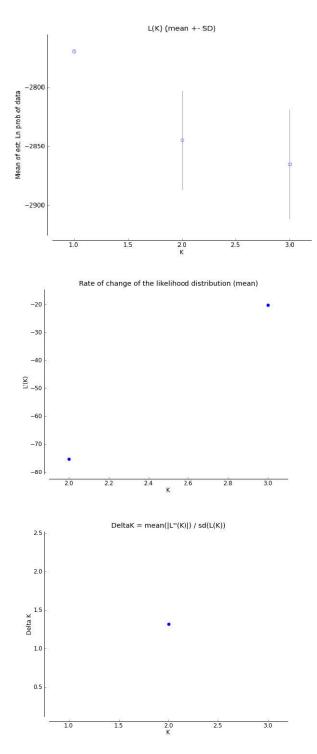

Figure S2. Exploration of clustering through *Bayesian analysis*. Plots obtained with *Structure Harvester* (Earl & vonHoldt, 2012) from all simulations performed with *STRUCTURE* v2.3.4 (Pritchard, Stephens & Donnelly, 2000) shown in Fig. 2A. The upper panel shows a plot of the mean likelihood L(K) and variance of estimated probabilities of belonging to a certain cluster per K. The right plot shows the mean difference between successive likelihood values of K (L'(K) used to calculated the statistic of Evanno K (deltaK) that is plotted in the lower panel, and can only be obtained for K=2.