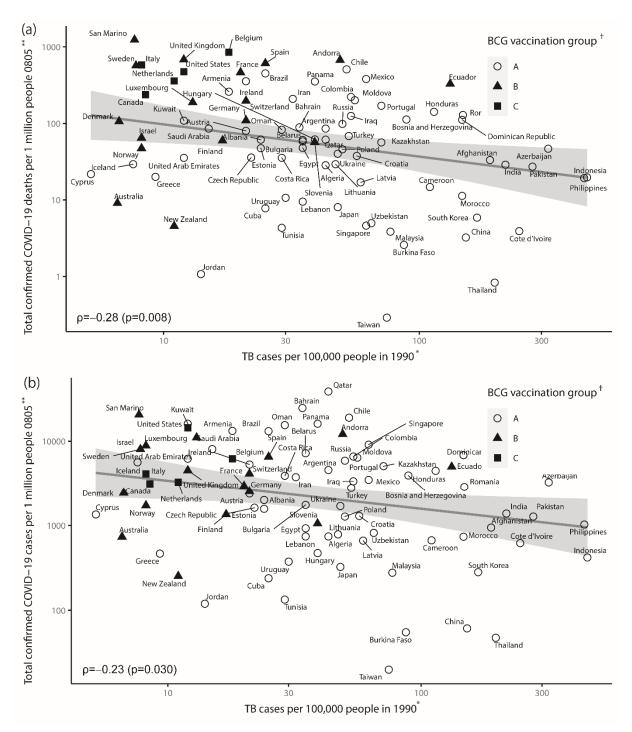

## S1 Fig. Scatterplot of the incidence rate of tuberculosis (TB) in 1990 versus (a) the cumulative mortality rate of COVID-19 and (b) cumulative incidence rate of COVID-19 on 5 August 2020 according to BCG vaccination status among 90 countries

\*Information was obtained from "Global Note" [12].

\*\*On 5 August 2020. Information was obtained from "Our World in Data" [1].

† Information was obtained from the "BCG World Atlas" [18]. A: The country currently has a universal BCG vaccination programme. B: The country used to recommend BCG vaccination for everyone, but currently, it does not. C: The country never had universal BCG vaccination programmes. Norway was moved from groups A to B [19]. TB, tuberculosis.