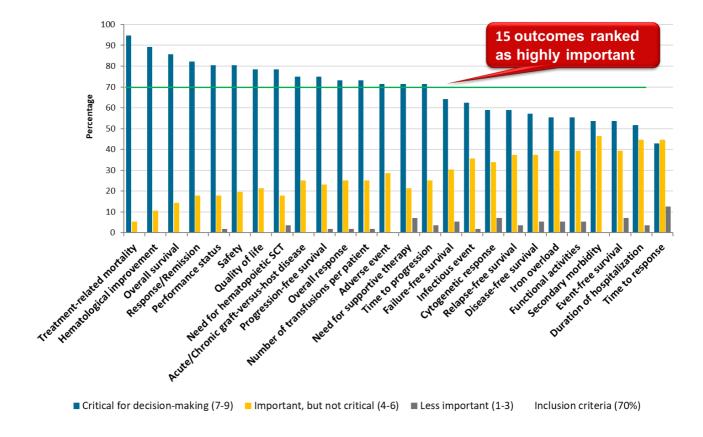

|  |  |
| □ <5 years               | □ 5-10 years                                                            | □ >10 ye      | ars       |  |  |  |  |  |
| 6. Experience with MD    | S patients*                                                             |               |           |  |  |  |  |  |
| □ <5 years               | □ 5-10 years                                                            | □ >10 ye      | ars       |  |  |  |  |  |
| 7. Did you participate i | 7. Did you participate in the previous, first round of the MDS-survey?* |               |           |  |  |  |  |  |
| □ Yes □ No               |                                                                         |               |           |  |  |  |  |  |

Figure 1 Results from the first round of the MDS-COS survey



Please fill out the questions for all outcomes. A general/non-MDS specific outcome definition has been provided for several of the outcomes.

| Sca | le | 1 | -9 |
|-----|----|---|----|
|-----|----|---|----|

- 1-3 Low importance for decision-making
- 4-6 Important, but not critical for decision-making
- 7-9 Critical for decision-making

#### Overall survival

General definition: "The length of time from either the date of diagnosis or the start of treatment for a disease, that patients diagnosed with the disease are still alive" [2]. Death is considered irrespective of the cause.\*

Mark only one number

| Low importance for decision-making | 1 | 2 | 3 | 4 | 5 | 6 | 7 | 8 | 9 | Critical<br>for decision-<br>making |
|------------------------------------|---|---|---|---|---|---|---|---|--