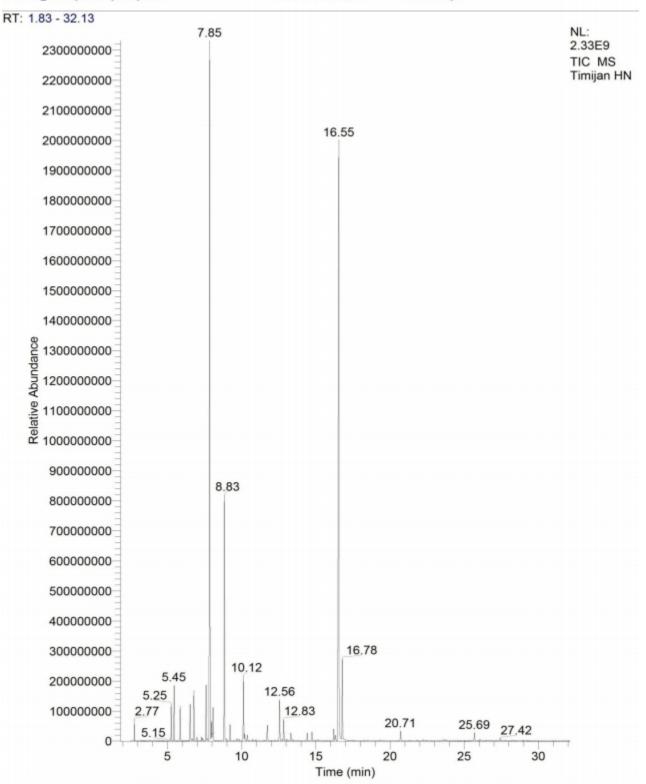

## **Supplementary Figures:**

**Supplementary Figure S1.** Gas chromatography/mass spectroscopy spectrum of *Thymus vulgaris* L. essential oil native from Bosnia and Herzegovina

C:\GCMS\_14\ETulja\STD ulja\Timijan HN

1/23/2019 12:55:36 PM

0300-5-timijan

Supplementary Figure S1. Gas chromatography/mass spectroscopy spectrum of *Thymus* vulgaris L. essential oil native from Bosnia and Herzegovina