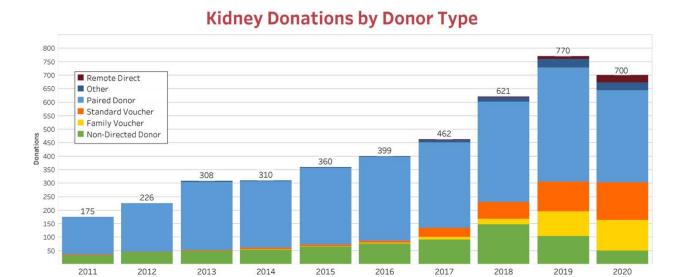

Overnight original signed copy to: National Kidney Registry • 42 Fire Island Avenue • Babylon, NY 11702

eFigure 3. Kidney Donations by Donor Type

Data from the National Kidney Registry Database demonstrates an increase in FV utilization and decline in standard non-directed altruistic donation, suggesting that voucher-based donation may be cannibalizing standard altruistic donation.