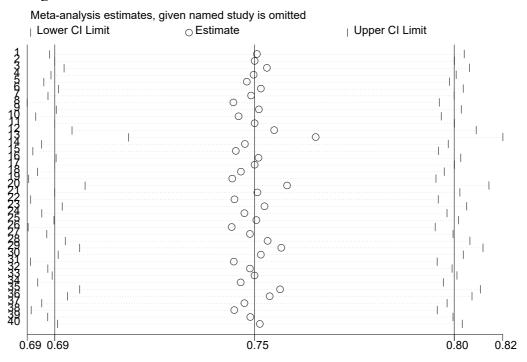

### b. Attitude towards HIV/AIDS

Figure S2. Sensitivity analysis

#### a. Knowledge about HIV/AIDS