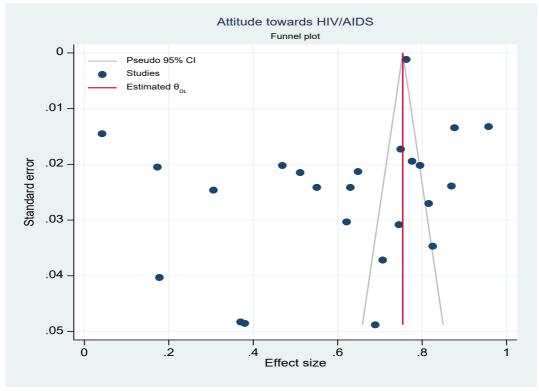

| Duplicate article      |
| Knowledge and attitudes about HIV/AIDS of students in HP Government Dental College and Hospital, Shimla, India                                                                                | Duplicate article      |
| Knowledge, attitude, and behavior in managing patients with HIV/AIDS among a group of Indian dental students                                                                                  | Duplicate article      |

Figure S1. Meta-regression

## a. Knowledge about HIV/AIDS



### b. Attitude towards HIV/AIDS



Figure S2. Sensitivity analysis

#### a. Knowledge about HIV/AIDS



#### b. Attitude towards HIV/AIDS



Figure S3. Trim and Fill Publication bias

a. knowledge about HIV/AIDS



#### b. Attitude towards HIV/AIDS