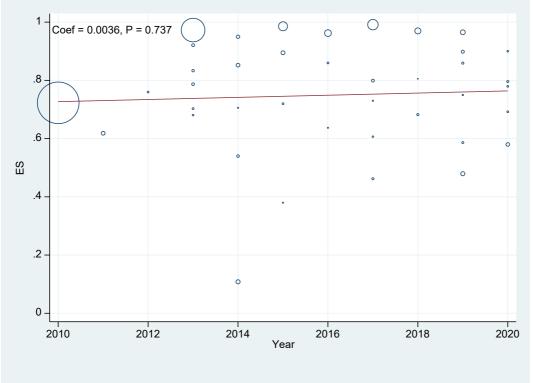

Figure S1. Meta-regression

### b. Attitude towards HIV/AIDS

Figure S2. Sensitivity analysis