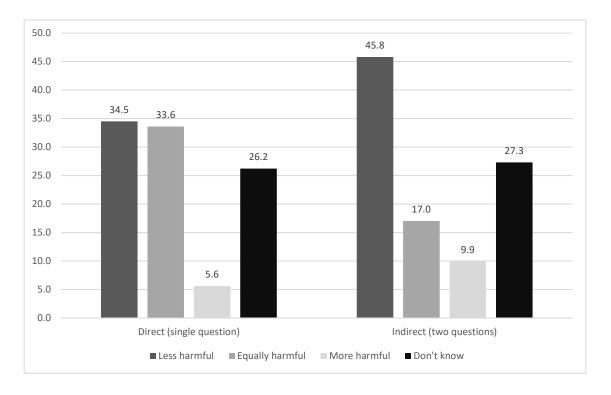

**Supplemental Figure 1:** Direct Comparative Risk (One-Question) Compared to Indirect Comparative Risk (Two-Questions) of E-Cigarette Harms Compared to Cigarettes Among Current Smokers

**Supplemental Figure 2:** Direct Comparative Risk (One-Question) Compared to Indirect Comparative Risk (Two-Questions) of E-Cigarette Harms Compared to Cigarettes Among Former Smokers