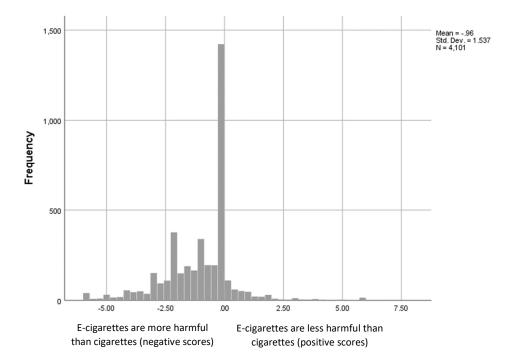

**Supplemental Figure 1:** Direct Comparative Risk (One-Question) Compared to Indirect Comparative Risk (Two-Questions) of E-Cigarette Harms Compared to Cigarettes Among Current Smokers



**Supplemental Figure 2:** Direct Comparative Risk (One-Question) Compared to Indirect Comparative Risk (Two-Questions) of E-Cigarette Harms Compared to Cigarettes Among Former Smokers



## Supplemental Figure 3: Direct Comparative Risk (one-question) Compared to Indirect Comparative Risk (Two-Questions) of E-Cigarette Harms Compared to Cigarettes Among Never Smokers



## Supplemental Figure 4: Histogram of indirect risk calculated scores