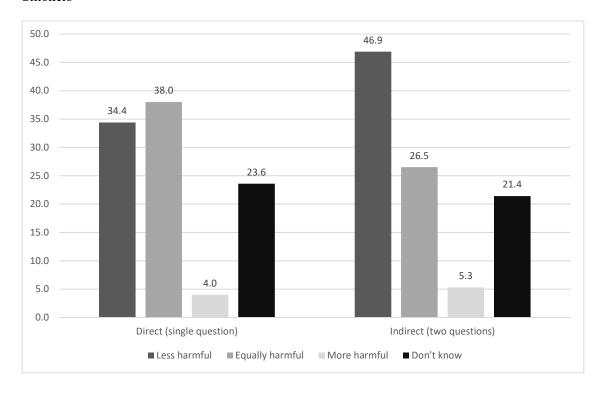

## Supplemental Figure 3: Direct Comparative Risk (one-question) Compared to Indirect Comparative Risk (Two-Questions) of E-Cigarette Harms Compared to Cigarettes Among Never Smokers