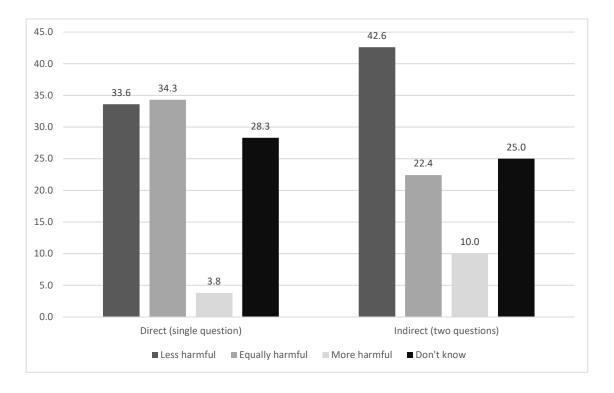

**Supplemental Figure 1:** Direct Comparative Risk (One-Question) Compared to Indirect Comparative Risk (Two-Questions) of E-Cigarette Harms Compared to Cigarettes Among Current Smokers

**Supplemental Figure 2:** Direct Comparative Risk (One-Question) Compared to Indirect Comparative Risk (Two-Questions) of E-Cigarette Harms Compared to Cigarettes Among Former Smokers