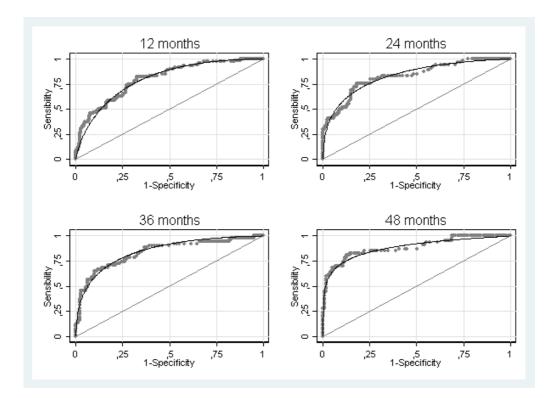

| 280         | 270         | 197         | 196         | 150         |  |  |  |  |
| Mother active smoker                                            | 34 (12.1%)  | 25 (9.3%)   | 17 (8.6%)   | 22 (11.2%)  | 21 (14.0%)  |  |  |  |  |
| Mother/Child Exposed to SHS                                     | 41 (14.6%)  | 47 (17.4%)  | 37 (18.8%)  | 29 (14.8%)  | 26 (17.3%)  |  |  |  |  |
| Mother/Child Unexposed to SHS                                   | 205 (73.2%) | 198 (73.3%) | 143 (72.6%) | 145 (74.0%) | 103 (68.7%) |  |  |  |  |

SHS, secondhand tobacco smoke; n, number of observations.

**Supplementary Figure 1.** Receiver operating characteristic curves, empirical and binormal, for child's serum cotinine concentrations and maternal-reported SHS exposure at each age.



**Supplementary Figure 1.** Sensitivity is represented on the y-axis and the complementary of specificity (1-specificity), which is the ratio of false positives, on the x-axis. The area under receiver operating characteristic curves was above 0.80 at all times. This value reflects the excellent diagnostic ability of the serum cotinine to classify SHS exposure among the participating children.