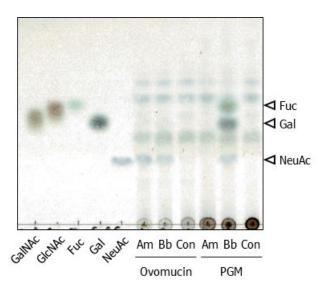

**Supplementary Fig. S4,** Thin-layer chromatography analysis of free sugars in the culture supernatants of ovomucinand PGM-supplemented media after 24 h incubation.

Culture supernatants of *Akkermansia muciniphila* (Am) and *Bifidobacterium bifidum* (Bb) in basal media supplemented with 0.5% mucins were separated in a solvent of 1-butanol: acetic acid: water = 2/1/1 (v/v/v) with monosaccharide standards and a control with no bacteria (Con). Sugars were stained with diphenylamine-aniline reagent (100 mL acetone, 1 g diphenylamine, 1 mL aniline, 10 mL phosphoric acid) and colored by heating.