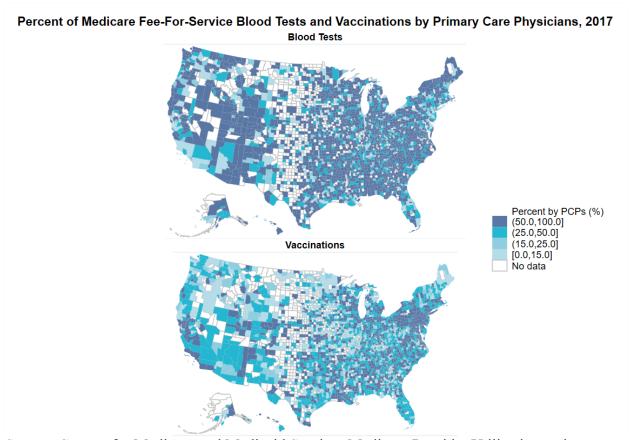

## Supplemental Figure 1. Percent of Medicare Fee-For-Service Blood Tests and

Vaccinations by Primary Care Physicians, 2017

Source: Centers for Medicare and Medicaid Services Medicare Provider Utilization and

Payment Data: Physicians and Other Supplier Public Use File, 2017; Centers for

Medicare and Medicaid Services National Provider Payment Enumeration System,

August 2017 Quarter 3 Update.

PCP: Primary Care Physician.