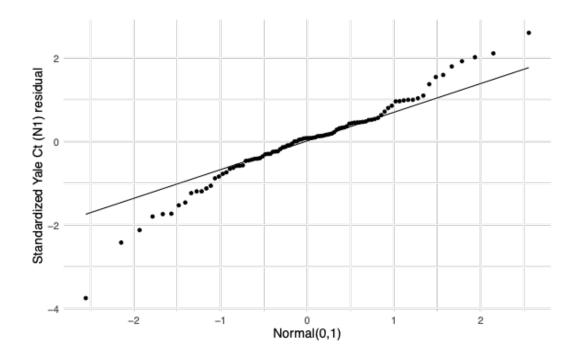

**S17 Fig. QQ plot of the residuals from the Yale/Florida Ct regression.** The residuals were standardized (subtracted the mean and divided by the standard deviation) before comparing with the theoretical quantiles of a normal distribution with mean 0 and standard deviation 1. The points depict the empirical quantiles of the data points and the line depicts the where the points would be expected to fall if they were drawn from a standard normal distribution. Underlying data are available at