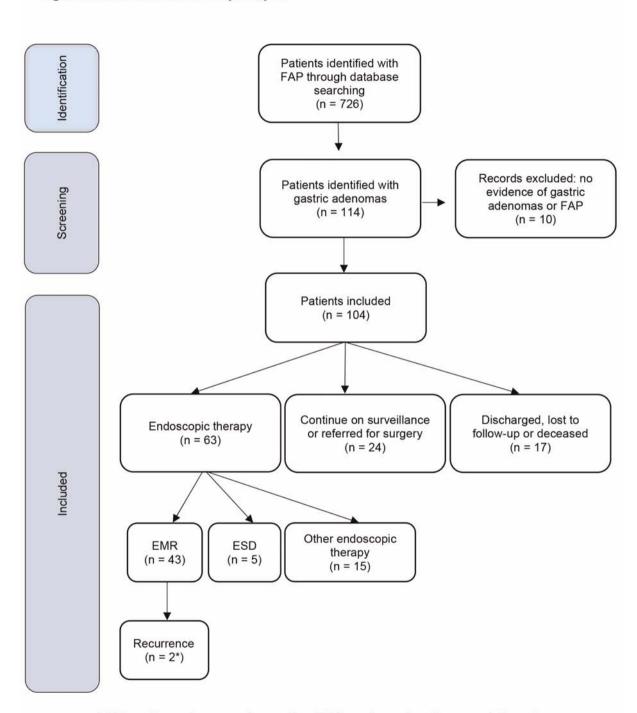

Fig. 1s Patients included in study analysis

EMR, endoscopic mucosal resection; ESD, endoscopic submucosal dissection \* Recurrence occurred following piecemeal resection of lesions 15-50mm

Table 1s Patient Demographics.