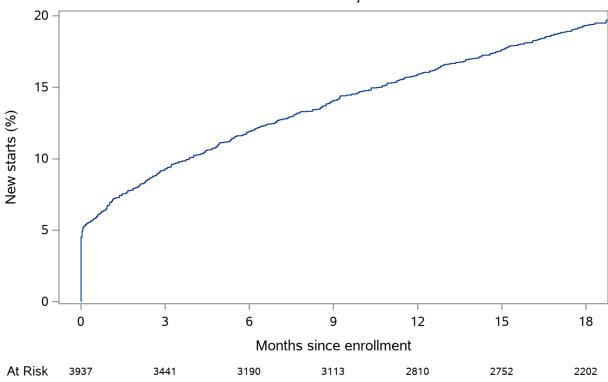

### Supplemental Figure 1: Rate of patient initiation on ARNI

# Time to ARNI initiation among all patients With Number of Subjects at Risk