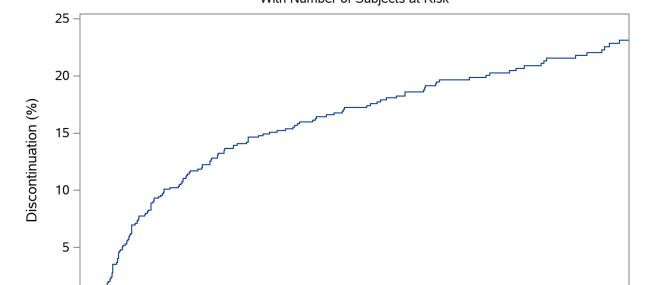

### Supplemental Figure 2: Rate of patient discontinuation of ARNI

At Risk

#### Time to ARNI discontinuation among all new starts With Number of Subjects at Risk

Months since new initiation