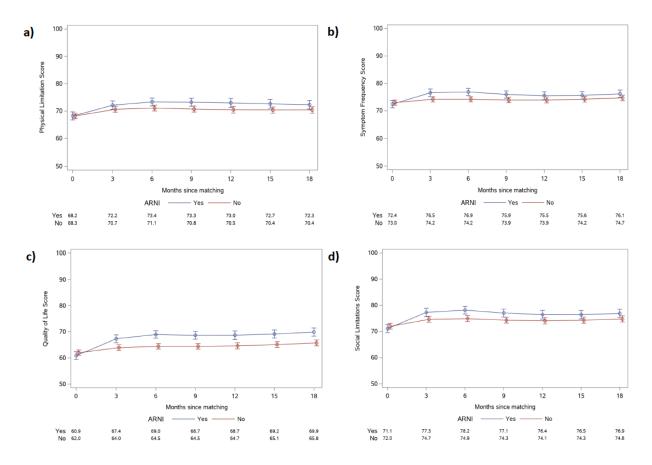

# **Supplemental Figure 4:** KCCQ Domain Health Status Trajectories in Patients Initiated on ARNI vs Not Through 18-months Following Initiation

a) Physical Limitation Score (p=0.16), b) Symptom Frequency Score (p=0.02), c) Quality of Life Score (p<0.001), d) Social Limitation Score (p=0.007)