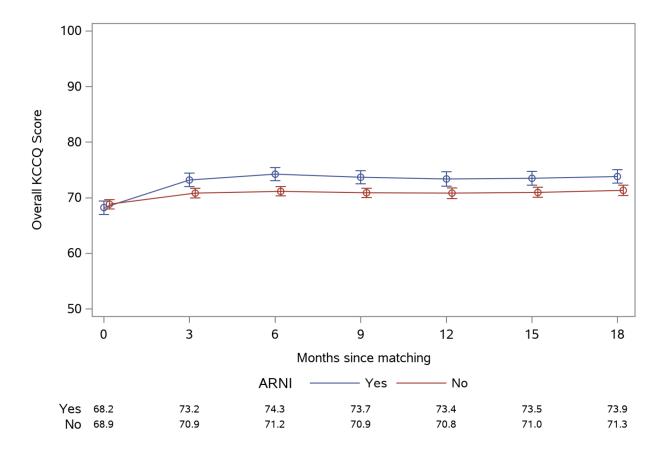

# **Supplemental Figure 3:** KCCQ Overall Summary Score Health Status Trajectory in Patients Initiated on ARNI vs Not Through 18-months Following Initiation