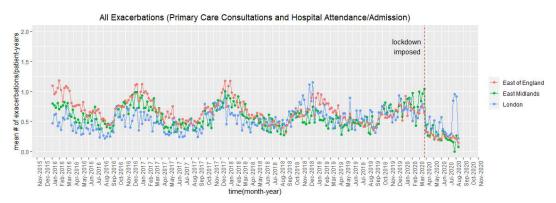

Figure S3: Mean exacerbation rate for every week, from January 2016 - August 2020 across England stratified by region (East of England, East Midlands, London)

Figure S4: Mean exacerbation rate for every week, from January 2016 - August 2020 across England stratified by region (North East, North West, South East)