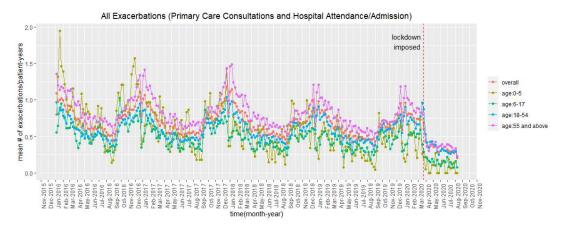

## **Appendix 2**

Figure S1: Mean exacerbation rate for every week, from January 2016 - August 2020 across England stratified by gender

Figure S2: Mean exacerbation rate for every week, from January 2016 - August 2020 across England stratified by age group