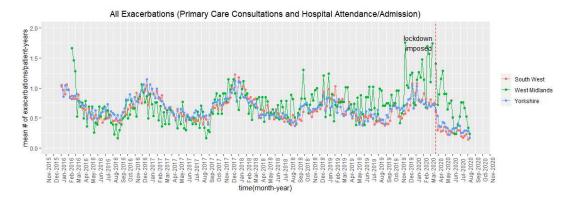

Figure S5: Mean exacerbation rate for every week, from January 2016 - August 2020 across England stratified by region (South West, West Midlands, Yorkshire)