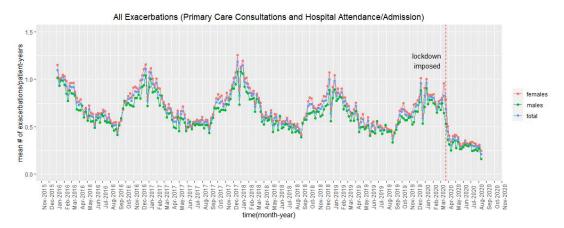

## **Appendix 2**

Figure S1: Mean exacerbation rate for every week, from January 2016 - August 2020 across England stratified by gender

Figure S2: Mean exacerbation rate for every week, from January 2016 - August 2020 across England stratified by age group