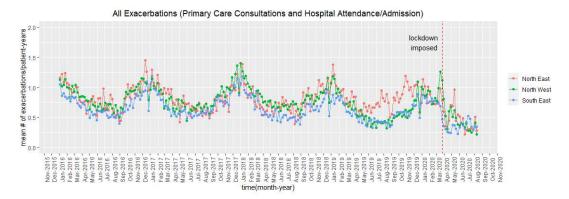

Figure S3: Mean exacerbation rate for every week, from January 2016 - August 2020 across England stratified by region (East of England, East Midlands, London)

Figure S4: Mean exacerbation rate for every week, from January 2016 - August 2020 across England stratified by region (North East, North West, South East)